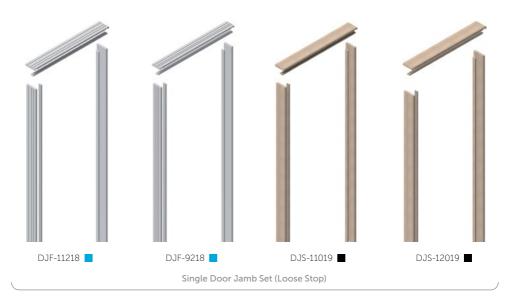

### WINDOWS AND DOORS

#### Window and Door Profiles

Porta's window and door moulding range is your go-to for professional results, no matter the project's size. Whether you're adding finishing touches to a window trim or installing a new door jamb, you'll discover a profile or style to suit your project requirements.

**Door Jams** 