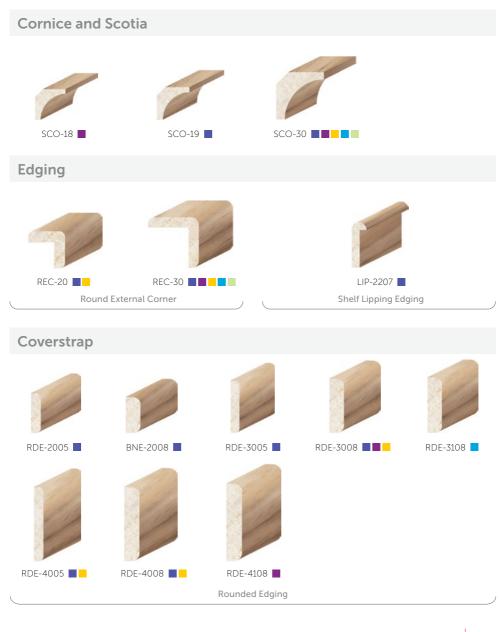

### GENERAL PURPOSE MOULDINGS

Highly adaptable, our versatile general-purpose timber mouldings are well-suited for various projects. Our collection includes edging, external corners, quads, and decorative architectural shapes in various sizes.