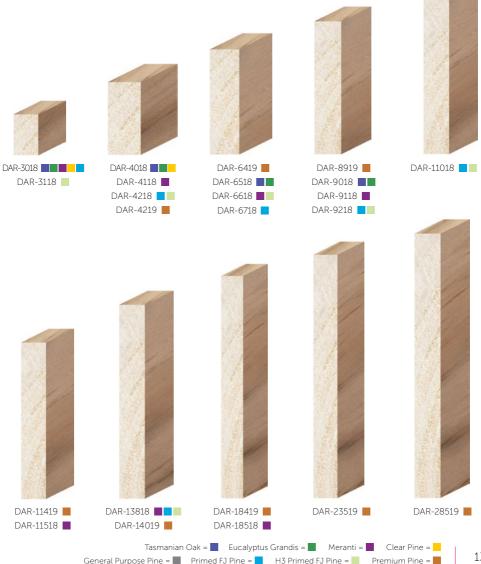

### DRESSED BOARDS

Dressed All Round (DAR)

Dressed timber undergoes machining on all sides, resulting in a smooth surface. Porta offers a comprehensive selection, including DAR (Dressed All Round), which serves as the fundamental building material for a wide array of renovation, carpentry, and DIY projects.

#### **Dressed All Round (DAR)**

### DRESSED BOARDS

#### Dressed All Round (DAR)

DAR-4221 📕

DAR-4230

DAR-7030

DAR-9030 📕

DAR-14030

DAR-18530

Engineered American Oak 📕 | Tasmanian Oak 📕 Made to Order 🚺 | Clear Pine 📕 Made to Order 🚺 | Primed FJ Pine 📕 Custom lengths, including 3.0m and 3.6m, are available upon request in Tasmanian Oak and Clear Pine.