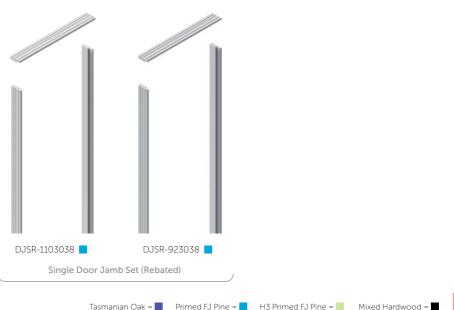

### WINDOWS AND DOORS

#### Window and Door Profiles

Porta's window and door moulding range is your go-to for professional results, no matter the project's size. Whether you're adding finishing touches to a window trim or installing a new door jamb, you'll discover a profile or style to suit your project requirements.

**Door Jams** 