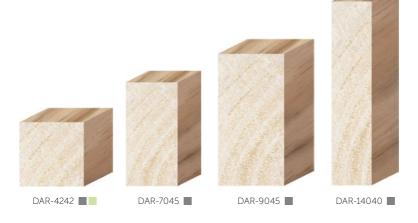

### DRESSED BOARDS

Dressed All Round (DAR)

Dressed timber undergoes machining on all sides, resulting in a smooth surface. Porta offers a comprehensive selection, including DAR (Dressed All Round), which serves as the fundamental building material for a wide array of renovation, carpentry, and DIY projects.

#### **Dressed All Round (DAR)**

#### Dressed All Round (DAR)

DAR-4221 📕

DAR-4230

DAR-7030

DAR-9030 📕

DAR-14030

DAR-18530