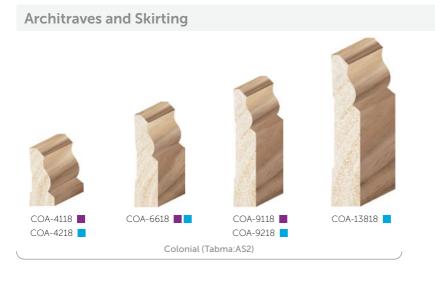

### ARCHITRAVES AND SKIRTING

#### **Architraves and Skirting**

Porta's architraves and skirting range aids in establishing a cohesive framework for your home decor theme. Skirting boards shield your walls from daily wear and tear, while architraves serve a functional role by concealing the gaps between wall lining, door jambs, or window frames.

#### **Architraves and Skirting**