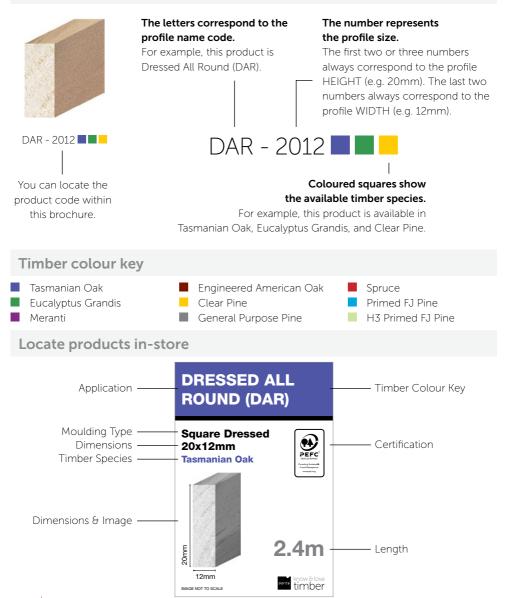

natural material with colour variations and features within the same species. It is important these natural characteristics are considered when creating design applications. The images featured in this brochure are indicative only and may vary from the actual colour of the timber.

We've taken every precaution to provide accurate information in this brochure, but please note that we may modify or discontinue products as part of our ongoing product development. For the most up-to-date information, including product availability, claims, and pricing, please confirm at the time of purchase.

Porta DAR and Dowel in Clear Pine and Dowel in Tasmanian Oak

Cover: Product Colonial Architrave 66x18mm, in Primed Pine, Photography: Studio DI

### DISCOVER YOUR PRODUCT

#### **Unlock product codes**





### CONTENTS

| Porta Timber Species             | 6-7   |
|----------------------------------|-------|
| General Purpose Moulding         | 8-9   |
| Decorative Ceiling and Wall Trim | 10-11 |
| Dressed Boards                   | 12-14 |
| Dowels                           | 15    |
| Architraves and Skirting         | 16-18 |
| Handrails                        | 19    |
| Windows and Doors                | 20-21 |
| Outdoor Timber                   | 22-23 |
| Timber Lining Boards             | 24    |
| Portaline                        | 25    |

### PORTA TIMBER SPECIES

|                | Tasmanian<br>Oak