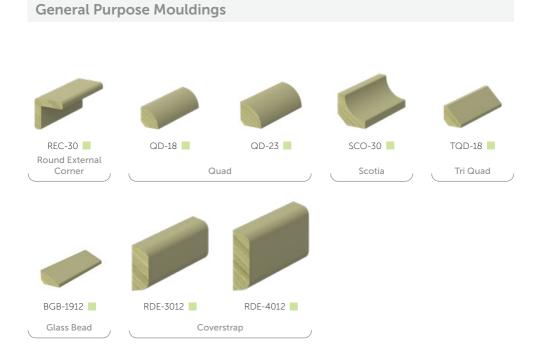

### GENERAL PURPOSE MOULDINGS

Highly adaptable, our versatile general-purpose timber mouldings are well-suited for various projects. Our collection includes edging, external corners, quads, and decorative architectural shapes in various sizes.