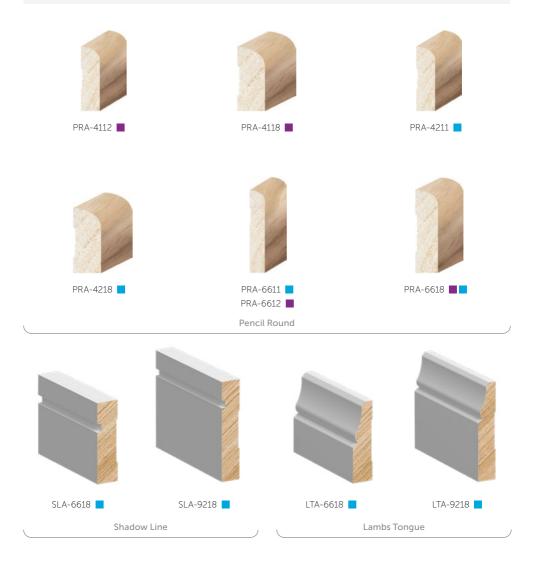

### ARCHITRAVES AND SKIRTING

#### **Architraves and Skirting**

Porta's architraves and skirting range aids in establishing a cohesive framework for your home decor theme. Skirting boards shield your walls from daily wear and tear, while architraves serve a functional role by concealing the gaps between wall lining, door jambs, or window frames.

#### **Architraves and Skirting**