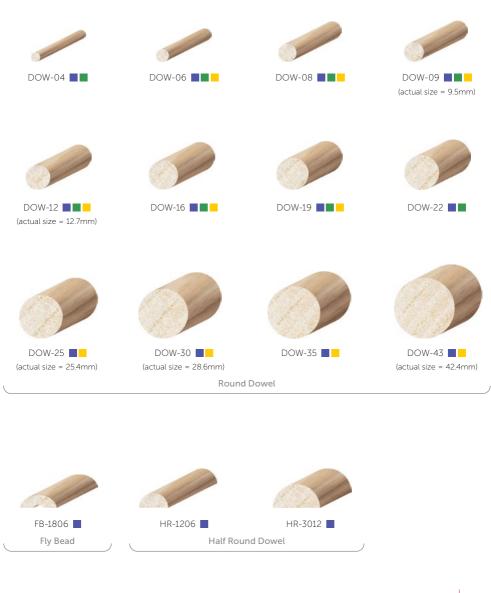

### DOWELS

Porta's dowels offer versatility for functional and decorative use. Ideal for handrails, coat holders, pegboards, and more. With various sizes available, they're perfect for any project or application.

Dowels