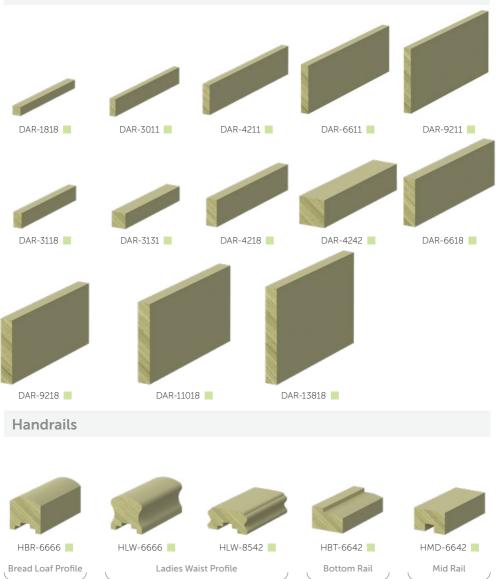

### DRESSED BOARDS

Dressed All Round (DAR)

Dressed timber undergoes machining on all sides, resulting in a smooth surface. Porta offers a comprehensive selection, including DAR (Dressed All Round), which serves as the fundamental building material for a wide array of renovation, carpentry, and DIY projects.

#### **Dressed All Round (DAR)**

#### Dressed All Round (DAR)

DAR-4221 📕

DAR-4230

DAR-7030

DAR-9030 📕

DAR-14030

DAR-18530

### DOWELS

Porta's dowels offer versatility for functional and decorative use. Ideal for handrails, coat holders, pegboards, and more. With various sizes available, they're perfect for any project or application.

Dowels

### HANDRAILS

#### Handrail System - Utilise With The 43mm Dowel (Dow-43)