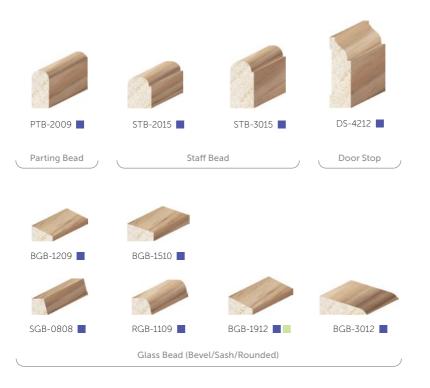

### GENERAL PURPOSE MOULDINGS

Highly adaptable, our versatile general-purpose timber mouldings are well-suited for various projects. Our collection includes edging, external corners, quads, and decorative architectural shapes in various sizes.

### DECORATIVE CEILING AND WALL TRIM

**Insert Mould** 

INS-1511 📕

INS-1811

INS-2318

PM-3115

PM-1206

PM-2009

PM-3012

Our decorative ceiling and wall trims can elevate a room's design, adding texture and character. Our diverse range spans classic to retro, colonial to modern styles, enabling you to effortlessly craft your ideal room.

#### Chair Rails, Picture Rails and Dado Rails

#### **Picture Framing**

PFP-1919

PFP-2819

PFP-4530

PFP-3019

PFP-3119

### DRESSED BOARDS

Dressed All Round (DAR)

Dressed timber undergoes machining on all sides, resulting in a smooth surface. Porta offers a comprehensive selection, including DAR (Dressed All Round), which serves as the fundamental building material for a wide array of renovation, carpentry, and DIY projects.

#### **Dressed All Round (DAR)**

### DRESSED BOARDS

#### Dressed All Round (DAR)

DAR-4221 📕

DAR-4230

DAR-7030

DAR-9030 📕

DAR-14030

DAR-18530

### DOWELS

Porta's dowels offer versatility for functional and decorative use. Ideal for handrails, coat holders, pegboards, and more. With various sizes available, they're perfect for any project or application.

Dowels