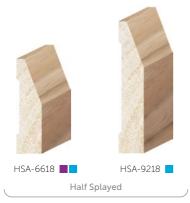

### ARCHITRAVES AND SKIRTING

#### **Architraves and Skirting**

Porta's architraves and skirting range aids in establishing a cohesive framework for your home decor theme. Skirting boards shield your walls from daily wear and tear, while architraves serve a functional role by concealing the gaps between wall lining, door jambs, or window frames.

#### **Architraves and Skirting**