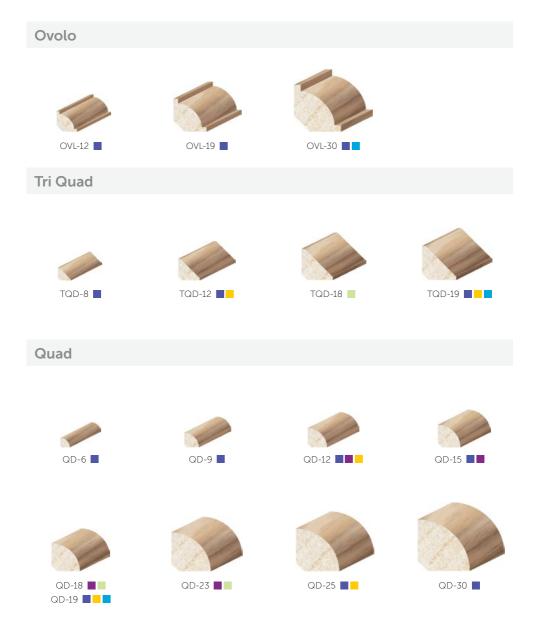

### GENERAL PURPOSE MOULDINGS

Highly adaptable, our versatile general-purpose timber mouldings are well-suited for various projects. Our collection includes edging, external corners, quads, and decorative architectural shapes in various sizes.