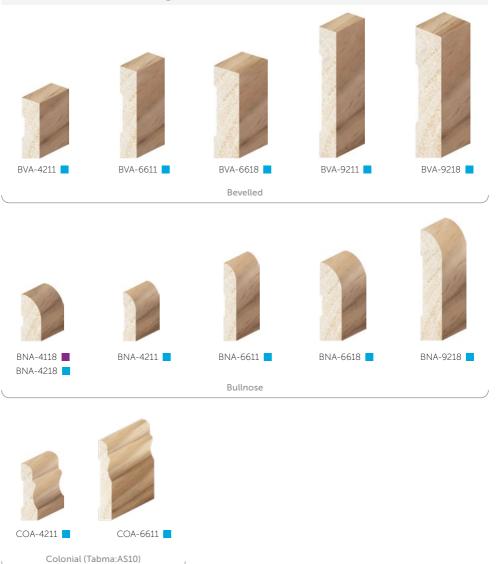

### ARCHITRAVES AND SKIRTING

#### **Architraves and Skirting**

Porta's architraves and skirting range aids in establishing a cohesive framework for your home decor theme. Skirting boards shield your walls from daily wear and tear, while architraves serve a functional role by concealing the gaps between wall lining, door jambs, or window frames.

#### **Architraves and Skirting**