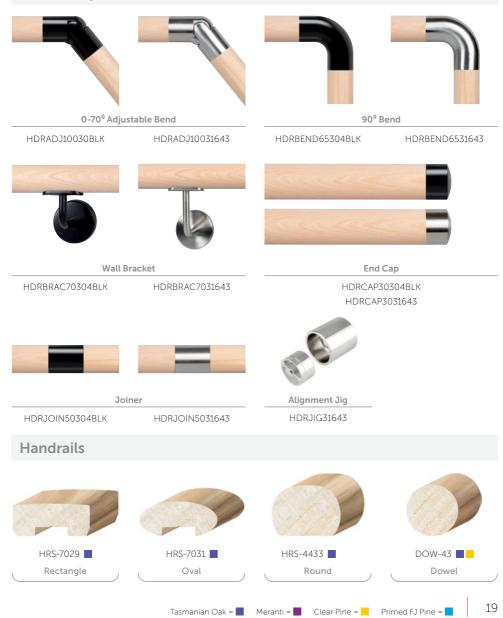

DAR-4221 📕

DAR-4230

DAR-7030

DAR-9030 📕

DAR-14030

DAR-18530



### DOWELS

Porta's dowels offer versatility for functional and decorative use. Ideal for handrails, coat holders, pegboards, and more. With various sizes available, they're perfect for any project or application.

Dowels



### ARCHITRAVES AND SKIRTING

#### **Architraves and Skirting**



Porta's architraves and skirting range aids in establishing a cohesive framework for your home decor theme. Skirting boards shield your walls from daily wear and tear, while architraves serve a functional role by concealing the gaps between wall lining, door jambs, or window frames.





17

### ARCHITRAVES AND SKIRTING

#### **Architraves and Skirting**



### HANDRAILS

#### Handrail System - Utilise With The 43mm Dowel (Dow-43)



### WINDOWS AND DOORS

#### Window and Door Profiles





Porta's window and door moulding range is your go-to for professional results, no matter the project's size. Whether you're adding finishing touches to a window trim or installing a new door jamb, you'll discover a profile or style to suit your project requirements.

**Door Jams** 





### OUTDOOR TIMBER





22

Porta's external pine products undergo H3 LOSP (Light Organic Solvent Preservative) treatment, enhancing their resilience against termite and fungal risks. This treatment guarantees long-lasting durability and suitability for above-ground use, even when facing exposure to harsh environmental conditions.





### PORTA CONTOURS

|                                    | 7821    |            |           | G7821    | PI