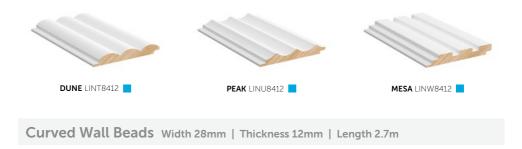

### PORTA CONTOURS

|                                    | 7821    |            |           | G7821    | PI         |            | IH7821                        | 11       | LIND7821   |
|------------------------------------|---------|------------|-----------|----------|------------|------------|-------------------------------|----------|------------|
| VALLEY LINK                        | 7821    |            | WAVE LINE | -        |            |            |                               | RIDGES   | LINJ7821   |
| VALLEY LINK                        | 7821    |            | WAVE LINE | -        |            |            |                               | RIDGES   | LINJ7821   |
| VERINE CBA39                       |         |            |           | .7821    |            | SHADE LINM | 17821                         |          |            |
|                                    | 16      |            |           | 1        |            |            |                               |          |            |
|                                    | 16      | CIRQUE CI  |           |          |            |            |                               |          |            |
| eady to                            |         |            | 3B3916    |          | TA CBD3916 |            | PPLE CBG3916                  | WA       | VE CBL3916 |
|                                    |         |            |           | Man      |            |            | 1                             |          |            |
| RIVERINE CBA                       | 43916   |            | CIRQUE CE |          | 9          | STRATA CBD | )3916<br>)                    |          |            |
| INING BOARD:<br>Vidth 91mm   Thick |         | Cover 78mm | 1         |          |            |            | CURVED WAL<br>Width 39mm   Th |          |            |
| Profile                            | Code    | 0.9m (L)   | 1.2m (L)  | 1.8m (L) | 2.4m (L)   | 2.7m (L)   | Code                          | 1.2m (L) | 2.7m (L)   |
|                                    | INA7821 |            |           |          |            |            | CBA3916                       |          |            |
|                                    | INB7821 |            |           |          |            |            | CBB3916                       |          |            |
| Crest L                            | INC7821 |            |           |          |            |            |                               |          |            |
| Strata L                           | IND7821 |            |           |          |            |            | CBD3916                       |          |            |
| Groove L                           | INF7821 |            |           |          |            |            |                               |          |            |
|                                    | ING7821 |            |           |          |            |            | CBG3916                       |          |            |
| Pinnacle L                         | INH7821 |            |           |          |            |            |                               |          |            |
| Ridges L                           | INJ7821 |            |           |          |            |            |                               |          |            |
| Valley L                           | INK7821 |            |           |          |            |            |                               |          |            |
| Wave L                             | INL7821 |            |           |          |            |            | CBL3916                       |          |            |