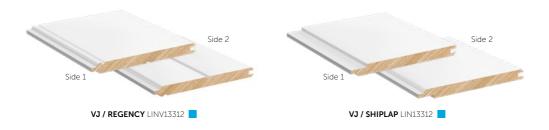

### PORTALINE

Timber Lining Boards Width 91.5mm | Thickness 12mm | Cover 84mm | Length 2.7m

MESA CBW2812

Timber Lining Boards Width 140mm | Thickness 12mm | Cover 133mm | Length 2.7m

Product availability varies by store.