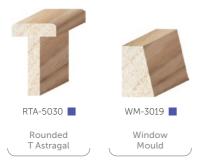

### WINDOWS AND DOORS

#### Window and Door Profiles

Porta's window and door moulding range is your go-to for professional results, no matter the project's size. Whether you're adding finishing touches to a window trim or installing a new door jamb, you'll discover a profile or style to suit your project requirements.