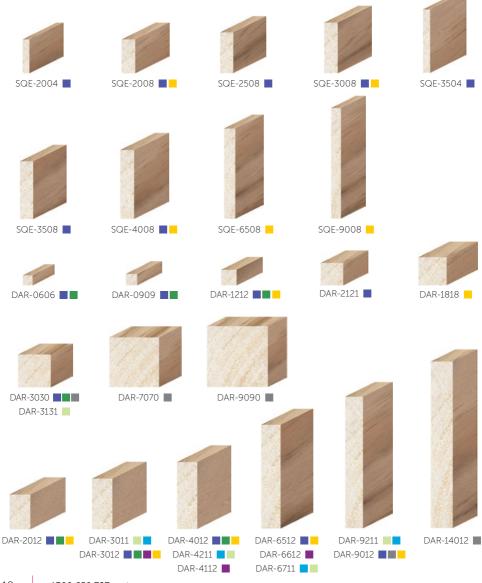

### DRESSED BOARDS

Dressed All Round (DAR)

Dressed timber undergoes machining on all sides, resulting in a smooth surface. Porta offers a comprehensive selection, including DAR (Dressed All Round), which serves as the fundamental building material for a wide array of renovation, carpentry, and DIY projects.

#### **Dressed All Round (DAR)**

### DRESSED BOARDS

#### Dressed All Round (DAR)

DAR-4221 📕

DAR-4230

DAR-7030

DAR-9030 📕

DAR-14030

DAR-18530