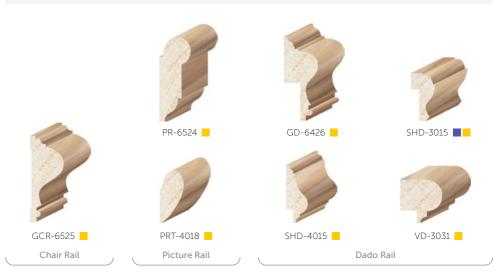

|

### GENERAL PURPOSE MOULDINGS



Highly adaptable, our versatile general-purpose timber mouldings are well-suited for various projects. Our collection includes edging, external corners, quads, and decorative architectural shapes in various sizes.



### DECORATIVE CEILING AND WALL TRIM

**Insert Mould** 





INS-1511 📕



INS-1811



INS-2318









PM-3115





PM-1206



PM-2009



PM-3012





Our decorative ceiling and wall trims can elevate a room's design, adding texture and character. Our diverse range spans classic to retro, colonial to modern styles, enabling you to effortlessly craft your ideal room.



#### Chair Rails, Picture Rails and Dado Rails

#### **Picture Framing**



PFP-1919







PFP-2819

PFP-4530



PFP-3019



PFP-3119

### DRESSED BOARDS

Dressed All Round (DAR)



Dressed timber undergoes machining on all sides, resulting in a smooth surface. Porta offers a comprehensive selection, including DAR (Dressed All Round), which serves as the fundamental building material for a wide array of renovation, carpentry, and DIY projects.

#### **Dressed All Round (DAR)**



### DRESSED BOARDS

#### Dressed All Round (DAR)



DAR-4221 📕

DAR-4230

DAR-7030

DAR-9030 📕

DAR-14030

DAR-18530



### DOWELS

Porta's dowels offer versatility for functional and decorative use. Ideal for handrails, coat holders, pegboards, and more. With various sizes available, they're perfect for any pr