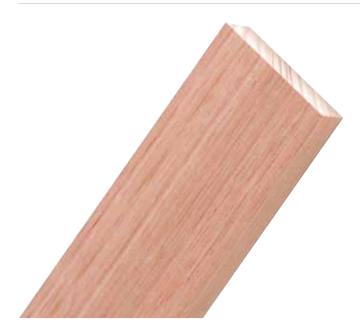

#### DESCRIPTION

Porta Meranti is sourced from PEFC certified forests throughout South East Asia. It is a light red hardwood which can used for decorative purposes, and can be readily painted or stained.

#### **VISUAL FEATURES**

A durable medium density hardwood. Due to many species being marketed under the name Meranti, there will be some colour variation. Showing a moderately coarse yet even grain. Can be easily worked and takes fasteners easily. Readily used for wide variety of interior or external above ground applications.