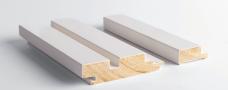

#### STUNNING, TACTILE DESIGNS

Lining Boards Size 91x21mm | Cover 78mm | Length 2.7m

Designed to deliver a premium seamless finish, Contours in Pre Primed Pine are offered in four stylish profiles. These profiles can be creatively mixed and matched to create unique and bespoke designs. In addition to Pre Primed Pine, Porta Contours are also available in other timber options, including Engineered American Oak, Tasmanian Oak, and Clear Pine.

Curved Wall Beads Size 39x16mm | Length 2.7m

RIVERINE LINA7821PIFP CURVED BEAD CBA3916PIFP CIRQUE LINB7821PIFP CURVED BEAD CBB3916PIFP STRATA LIND7821PIFP CURVED BEAD CBD3916PIFP VALLEY LINK7821PIFP

### SUITABLE FOR CURVES

Contours in Primed Pine are suitable for curves down to a 1000mm radius. For tighter curves down to a 300mm radius, curved wall beads are available for select profiles.