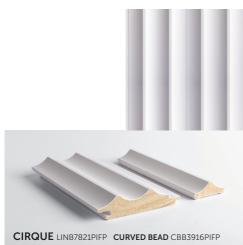

Inspired by the Blue Lake in the Snowy Mountains region of New South Wales, Primed Pine Contours in **Cirque** soften strong lines and add richness to the material palette.

Inspired by crevices across the Macedon Ranges in Central Victoria, Primed Pine Contours in **Strata** are enhanced by its shadow gap for variation and interest.

Curved Wall Beads Size 39x16mm | Length 2.7m

RIVERINE LINA7821PIFP CURVED BEAD CBA3916PIFP CIRQUE LINB7821PIFP CURVED BEAD CBB3916PIFP STRATA LIND7821PIFP CURVED BEAD CBD3916PIFP VALLEY LINK7821PIFP