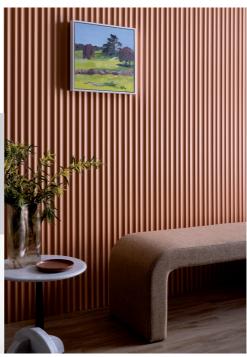

Perfect for residential or commercial projects, Contours in Primed Pine serve as a captivating feature. They are suitable for both flat and curved applications, seamlessly enriching the material palette with their richness and depth.

### SUITABLE FOR CURVES

Contours in Primed Pine are suitable for curves down to a 1000mm radius. For tighter curves down to a 300mm radius, curved wall beads are available for select profiles.