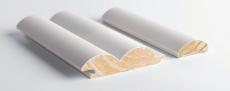

#### STUNNING, TACTILE DESIGNS

Lining Boards Size 91x21mm | Cover 78mm | Length 2.7m

Designed to deliver a premium seamless finish, Contours in Pre Primed Pine are offered in four stylish profiles. These profiles can be creatively mixed and matched to create unique and bespoke designs. In addition to Pre Primed Pine, Porta Contours are also available in other timber options, including Engineered American Oak, Tasmanian Oak, and Clear Pine.

Curved Wall Beads Size 39x16mm | Length 2.7m

RIVERINE LINA7821PIFP CURVED BEAD CBA3916PIFP CIRQUE LINB7821PIFP CURVED BEAD CBB3916PIFP STRATA LIND7821PIFP CURVED BEAD CBD3916PIFP VALLEY LINK7821PIFP