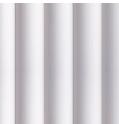

Inspired by the rolling mountains surrounding Ormiston Gorge in the Northern Territory, Primed Pine Contours in **Riverine** add natural warmth, texture and movement to any room.

RIVERINE LINA7821PIFP CURVED BEAD CBA3916PIFP

Inspired by the Blue Lake in the Snowy Mountains region of New South Wales, Primed Pine Contours in **Cirque** soften strong lines and add richness to the material palette.

Inspired by crevices across the Macedon Ranges in Central Victoria, Primed Pine Contours in **Strata** are enhanced by its shadow gap for variation and interest.