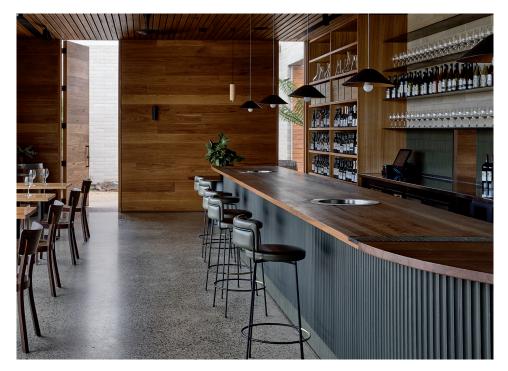

Perfect for residential or commercial projects, Contours in Primed Pine serve as a captivating feature. They are suitable for both flat and curved applications, seamlessly enriching the material palette with their richness and depth.