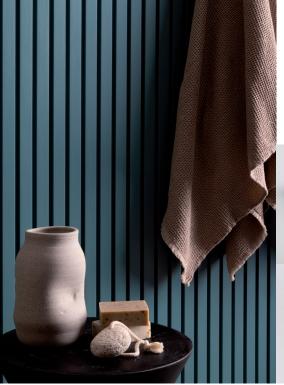

Inspired by the rolling mountains surrounding Ormiston Gorge in the Northern Territory, Primed Pine Contours in **Riverine** add natural warmth, texture and movement to any room.

RIVERINE LINA7821PIFP CURVED BEAD CBA3916PIFP

Inspired by the Blue Lake in the Snowy Mountains region of New South Wales, Primed Pine Contours in **Cirque** soften strong lines and add richness to the material palette.

Inspired by crevices across the Macedon Ranges in Central Victoria, Primed Pine Contours in **Strata** are enhanced by its shadow gap for variation and interest.

STRATA LIND7821PIFP CURVED BEAD CBD3916PIFP

Inspired by the valleys between the sandstone bluffs and cliffs in Rainbow Valley, Northern Territory, Primed Pine Contours in **Valley** envelope a space with gentle movement, tactile interest and natural warmth.

VALLEY LINK7821PIFP