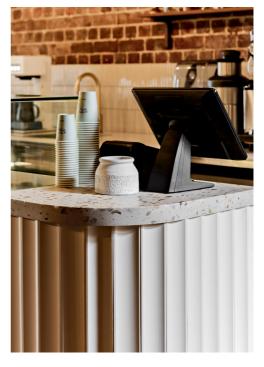

Perfect for residential or commercial projects, Contours in Primed Pine serve as a captivating feature. They are suitable for both flat and curved applications, seamlessly enriching the material palette with their richness and depth.

#### STUNNING, TACTILE DESIGNS

Lining Boards Size 91x21mm | Cover 78mm | Length 2.7m

Designed to deliver a premium seamless finish, Contours in Pre Primed Pine are offered in four stylish profiles. These profiles can be creatively mixed and matched to create unique and bespoke designs. In addition to Pre Primed Pine, Porta Contours are also available in other timber options, including Engineered American Oak, Tasmanian Oak, and Clear Pine.