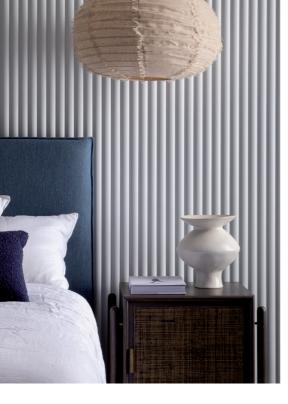

Perfect for residential or commercial projects, Contours in Primed Pine serve as a captivating feature. They are suitable for both flat and curved applications, seamlessly enriching the material palette with their richness and depth.

Inspired by the rolling mountains surrounding Ormiston Gorge in the Northern Territory, Primed Pine Contours in **Riverine** add natural warmth, texture and movement to any room.

RIVERINE LINA7821PIFP CURVED BEAD CBA3916PIFP