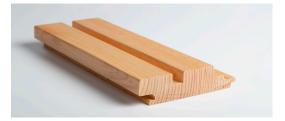

## STRATA LIND7821

Inspired by the play of shadows in crevices across the Macedon Ranges, home of the iconic Hanging Rock, in Central Victoria, Porta Contours in Strata amplify the effect of natural warmth, texture and movement in interior spaces.

With its consistent tongue and groove joint, Strata can be used in conjunction with any other Contours profile to create a unique design. It is also suitable for curves down to a 1000mm radius. For tighter curves, down to a 300mm radius, a matching Curved Wall Bead is available.