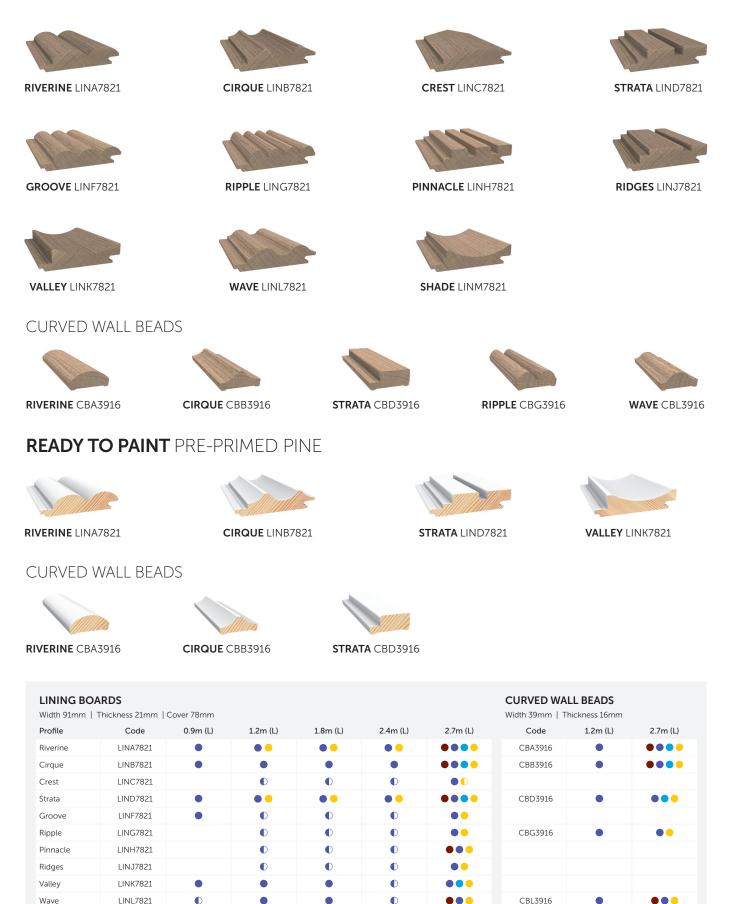

## STRATA LIND7821

Inspired by the play of shadows in crevices across the Macedon Ranges, home of the iconic Hanging Rock, in Central Victoria, Porta Contours in Strata amplify the effect of natural warmth, texture and movement in interior spaces.

With its consistent tongue and groove joint, Strata can be used in conjunction with any other Contours profile to create a unique design. It is also suitable for curves down to a 1000mm radius. For tighter curves, down to a 300mm radius, a matching Curved Wall Bead is available.

### LINING BOARD SPECIFICATIONS

| Product Code                | LIND7821                                                            |
|-----------------------------|---------------------------------------------------------------------|
| Profile Type                | Low Profile                                                         |
| Profile Size                | 91x21mm                                                             |
| Width                       | 91mm                                                                |
| Depth                       | 21mm                                                                |
| Length (species dependent)  | 0.9, 1.2, 1.8, 2.4 & 2.7m                                           |
| Cover                       | 78mm                                                                |
| Species                     | Engineered American Oak, Tasmanian Oak, Clear Pine, Pre Primed Pine |
| Suitable Finishes           | Varnish, Stain or Paint                                             |
| Suitable Uses               | Interior, Straight & Curved Applications                            |
| Fire Hazard Group (AS 5637) | 3                                                                   |

#### CURVED WALL BEAD SPECIFICATIONS

| Product Code | CBD3916 |
|--------------|---------|
| Length       | 2.7m    |
| Profile Size | 39x16mm |

This product is available in the following species and colour options

## PORTA CONTOURS

• Engineered American Oak | • Tasmanian Oak • Made to Order | • Clear Pine • Made to Order | • Primed FJ Pine Custom lengths, including 3.0m and 3.6m, are available upon request in Tasmanian Oak and Clear Pine.