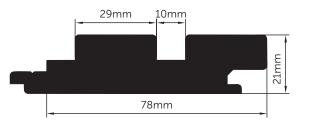

### LINING BOARD SPECIFICATIONS

| Product Code                | LIND7821                                                            |
|-----------------------------|---------------------------------------------------------------------|
| Profile Type                | Low Profile                                                         |
| Profile Size                | 91x21mm                                                             |
| Width                       | 91mm                                                                |
| Depth                       | 21mm                                                                |
| Length (species dependent)  | 0.9, 1.2, 1.8, 2.4 & 2.7m                                           |
| Cover                       | 78mm                                                                |
| Species                     | Engineered American Oak, Tasmanian Oak, Clear Pine, Pre Primed Pine |
| Suitable Finishes           | Varnish, Stain or Paint                                             |
| Suitable Uses               | Interior, Straight & Curved Applications                            |
| Fire Hazard Group (AS 5637) | 3                                                                   |