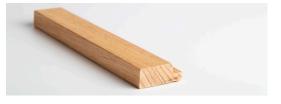

#### CURVED WALL BEAD SPECIFICATIONS

| Product Code | CBD3916 |
|--------------|---------|
| Length       | 2.7m    |
| Profile Size | 39x16mm |

This product is available in the following species and colour options