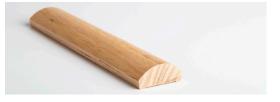

#### CURVED WALL BEAD SPECIFICATIONS

| Product Code | CBA3916 |
|--------------|---------|
| Length       | 2.7m    |
| Profile Size | 39x16mm |

This product is available in the following species and colour options