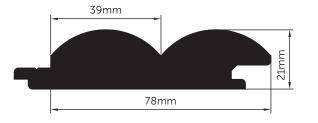

### LINING BOARD SPECIFICATIONS

| Product Code                | LINA7821                                                            |
|-----------------------------|---------------------------------------------------------------------|
| Profile Type                | Low Profile                                                         |
| Profile Size                | 91x21mm                                                             |
| Width                       | 91mm                                                                |
| Depth                       | 21mm                                                                |
| Length (species dependent)  | 0.9, 1.2, 1.8, 2.4 & 2.7m                                           |
| Cover                       | 78mm                                                                |
| Species                     | Engineered American Oak, Tasmanian Oak, Clear Pine, Pre Primed Pine |
| Suitable Finishes           | Varnish, Stain or Paint                                             |
| Suitable Uses               | Interior, Straight & Curved Applications                            |
| Fire Hazard Group (AS 5637) | 3                                                                   |