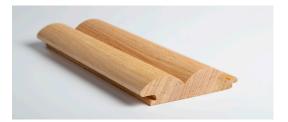

## **RIVERINE** LINA7821

Inspired by the rolling mountains surrounding Ormiston Gorge in the Northern Territory, Porta Contours in Riverine add natural warmth, texture and movement to any room.

With its consistent tongue and groove joint, Riverine can be used in conjunction with any other Contours profile to create a unique design. Riverine is also suitable for curves down to a 1000mm radius. For tighter curves, down to a 300mm radius a matching corner bead is available.