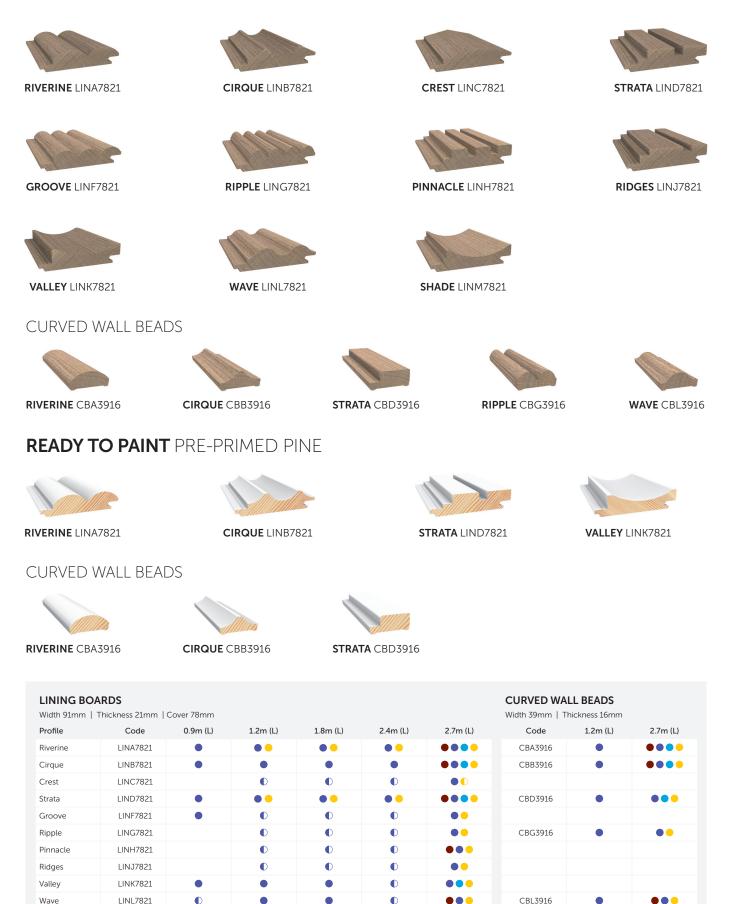

## **RIVERINE** LINA7821

Inspired by the rolling mountains surrounding Ormiston Gorge in the Northern Territory, Porta Contours in Riverine add natural warmth, texture and movement to any room.

With its consistent tongue and groove joint, Riverine can be used in conjunction with any other Contours profile to create a unique design. Riverine is also suitable for curves down to a 1000mm radius. For tighter curves, down to a 300mm radius a matching corner bead is available.

### LINING BOARD SPECIFICATIONS

| Product Code                | LINA7821                                                            |
|-----------------------------|---------------------------------------------------------------------|
| Profile Type                | Low Profile                                                         |
| Profile Size                | 91x21mm                                                             |
| Width                       | 91mm                                                                |
| Depth                       | 21mm                                                                |
| Length (species dependent)  | 0.9, 1.2, 1.8, 2.4 & 2.7m                                           |
| Cover                       | 78mm                                                                |
| Species                     | Engineered American Oak, Tasmanian Oak, Clear Pine, Pre Primed Pine |
| Suitable Finishes           | Varnish, Stain or Paint                                             |
| Suitable Uses               | Interior, Straight & Curved Applications                            |
| Fire Hazard Group (AS 5637) | 3                                                                   |

#### CURVED WALL BEAD SPECIFICATIONS

| Product Code | CBA3916 |
|--------------|---------|
| Length       | 2.7m    |
| Profile Size | 39x16mm |

This product is available in the following species and colour options