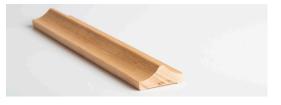

## CIRQUE LINB7821

Inspired by the Blue Lake in the Snowy Mountains region of New South Wales, Contours in Cirque soften strong lines and add richness to the material palette.

With its consistent tongue and groove joint, Cirque can be used in conjunction with any other Contours profile to create a unique design. Cirque is also suitable for curves down to a 1000mm radius. For tighter curves down to a 300mm radius a matching Curved Wall Bead is available.

### LINING BOARD SPECIFICATIONS

| Product Code                | LINB7821                                                            |
|-----------------------------|---------------------------------------------------------------------|
| Profile Type                | Low Profile                                                         |
| Profile Size                | 91x21mm                                                             |
| Width                       | 91mm                                                                |
| Depth                       | 21mm                                                                |
| Length (species dependent)  | 0.9, 1.2, 1.8, 2.4 & 2.7m                                           |
| Cover                       | 78mm                                                                |
| Species                     | Engineered American Oak, Tasmanian Oak, Clear Pine, Pre Primed Pine |
| Suitable Finishes           | Varnish, Stain or Paint                                             |
| Suitable Uses               | Interior, Straight & Curved Applications                            |
| Fire Hazard Group (AS 5637) | 3                                                                   |