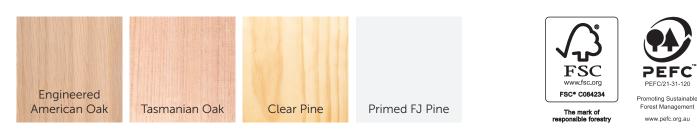

## PORTA CONTOURS

• Engineered American Oak | • Tasmanian Oak • Made to Order | • Clear Pine • Made to Order | • Primed FJ Pine Custom lengths, including 3.0m and 3.6m, are available upon request in Tasmanian Oak and Clear Pine.