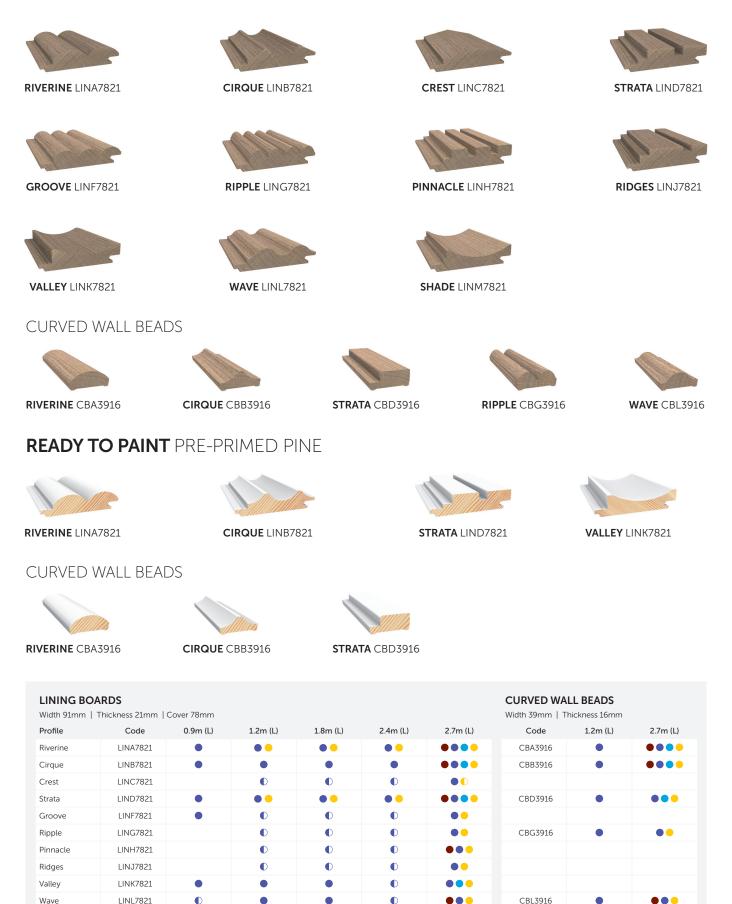

## CIRQUE LINB7821

Inspired by the Blue Lake in the Snowy Mountains region of New South Wales, Contours in Cirque soften strong lines and add richness to the material palette.

With its consistent tongue and groove joint, Cirque can be used in conjunction with any other Contours profile to create a unique design. Cirque is also suitable for curves down to a 1000mm radius. For tighter curves down to a 300mm radius a matching Curved Wall Bead is available.

### LINING BOARD SPECIFICATIONS

| Product Code                | LINB7821                                                            |
|-----------------------------|---------------------------------------------------------------------|
| Profile Type                | Low Profile                                                         |
| Profile Size                | 91x21mm                                                             |
| Width                       | 91mm                                                                |
| Depth                       | 21mm                                                                |
| Length (species dependent)  | 0.9, 1.2, 1.8, 2.4 & 2.7m                                           |
| Cover                       | 78mm                                                                |
| Species                     | Engineered American Oak, Tasmanian Oak, Clear Pine, Pre Primed Pine |
| Suitable Finishes           | Varnish, Stain or Paint                                             |
| Suitable Uses               | Interior, Straight & Curved Applications                            |
| Fire Hazard Group (AS 5637) | 3                                                                   |

#### CURVED WALL BEAD SPECIFICATIONS

| Product Code | CBB3916 |
|--------------|---------|
| Length       | 2.7m    |
| Profile Size | 39x16mm |

This product is available in the following species and colour options