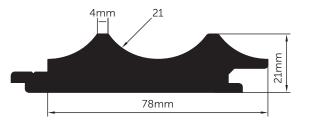

### LINING BOARD SPECIFICATIONS

| Product Code                | LINB7821                                                            |
|-----------------------------|---------------------------------------------------------------------|
| Profile Type                | Low Profile                                                         |
| Profile Size                | 91x21mm                                                             |
| Width                       | 91mm                                                                |
| Depth                       | 21mm                                                                |
| Length (species dependent)  | 0.9, 1.2, 1.8, 2.4 & 2.7m                                           |
| Cover                       | 78mm                                                                |
| Species                     | Engineered American Oak, Tasmanian Oak, Clear Pine, Pre Primed Pine |
| Suitable Finishes           | Varnish, Stain or Paint                                             |
| Suitable Uses               | Interior, Straight & Curved Applications                            |
| Fire Hazard Group (AS 5637) | 3                                                                   |