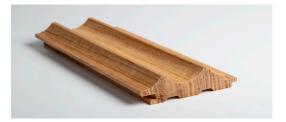

## CIRQUE LINB7821

Inspired by the Blue Lake in the Snowy Mountains region of New South Wales, Contours in Cirque soften strong lines and add richness to the material palette.

With its consistent tongue and groove joint, Cirque can be used in conjunction with any other Contours profile to create a unique design. Cirque is also suitable for curves down to a 1000mm radius. For tighter curves down to a 300mm radius a matching Curved Wall Bead is available.

### LINING BOARD SPECIFICATIONS

| Product Code                | LINB7821                                                            |
|-----------------------------|---------------------------------------------------------------------|
| Profile Type                | Low Profile                                                         |
| Profile Size                | 91x21mm                                                             |
| Width                       | 91mm                                                                |
| Depth                       | 21mm                                                                |
| Length (species dependent)  | 0.9, 1.2, 1.8, 2.4 & 2.7m                                           |
| Cover                       | 78mm                                                                |
| Species                     | Engineered American Oak, Tasmanian Oak, Clear Pine, Pre Primed Pine |
| Suitable Finishes           | Varnish, Stain or Paint                                             |
| Suitable Uses               | Interior, Straight & Curved Applications                            |
| Fire Hazard Group (AS 5637) | 3                                                                   |