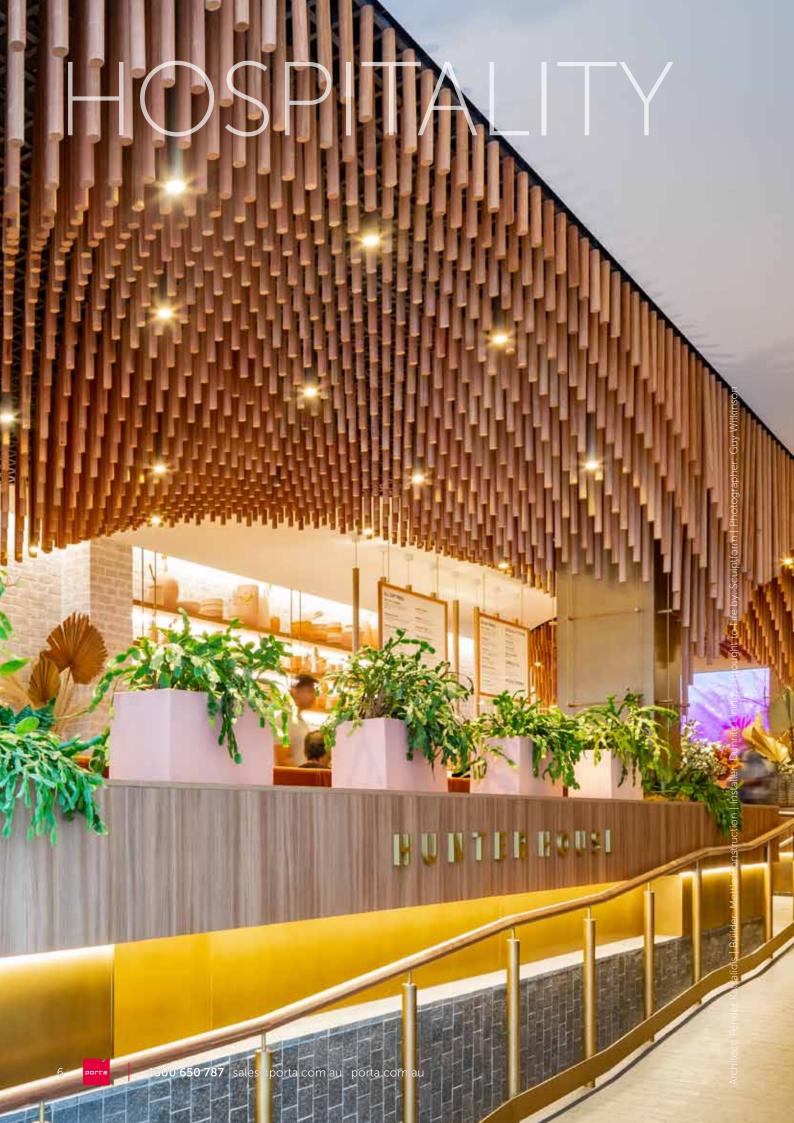

### HOSPITALITY | HUNTER HOUSE CAFE

Product: Porta Dowel Architect: Fender Katsalidis | Builder: Mettle Construction | Installer: Dunrite Linings | Brought to Life by: Sculptform Photographer: Guy Wilkinson