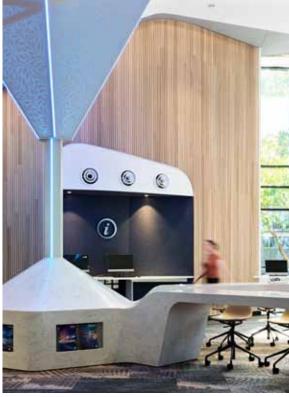

### OFFICE | THE PORTICO

Product: Porta 30mm Dowel in Pine

Designer: Adriano Pupilli Architects with Siren Design Builder: Graphite Projects | Installer: Keystone Linings and Acoustics Photographer: Tyrone Branigan