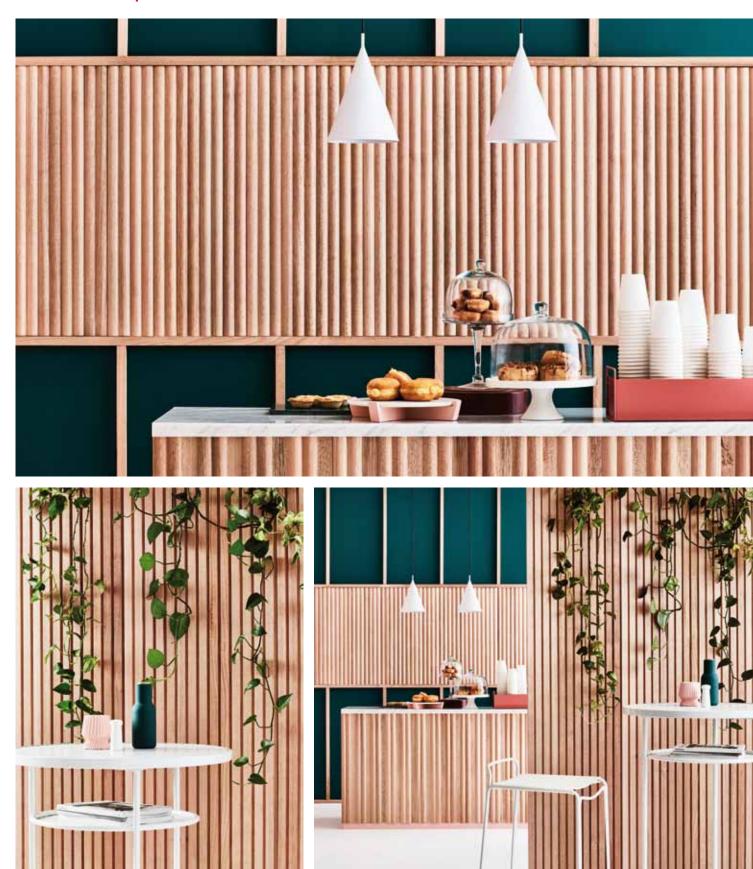

### HOSPITALITY | DONUT CAFE

Product: Porta Contours in Strata (Wall), Riverine (Back Wall), and Plateau 39 Alternating with Riverine (Bottom Counter) in Tasmanian Oak Stylist: Bree Leech
Photographer: Mike Baker