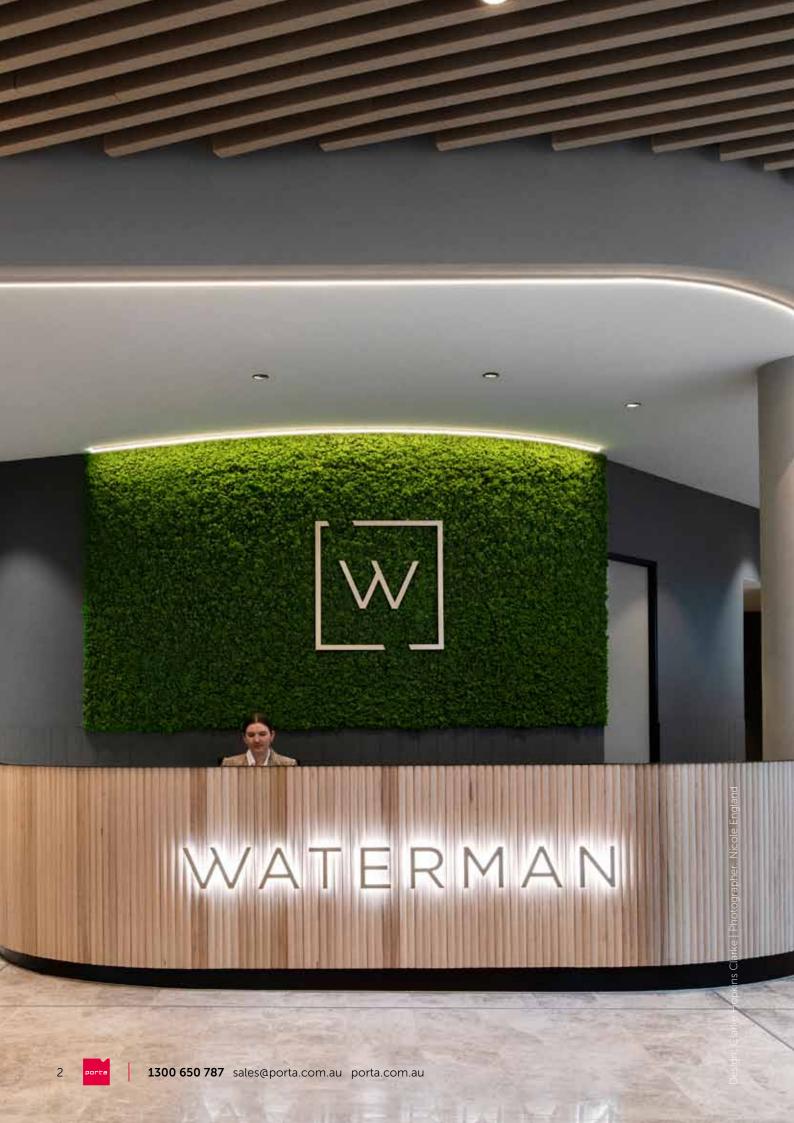

### OFFICE | WATERMAN BUSINESS CENTRE, EASTLAND

Product: Porta Contours Riverine in Tasmanian Oak

Design: Clarke Hopkins Clarke Photographer: Nicole England