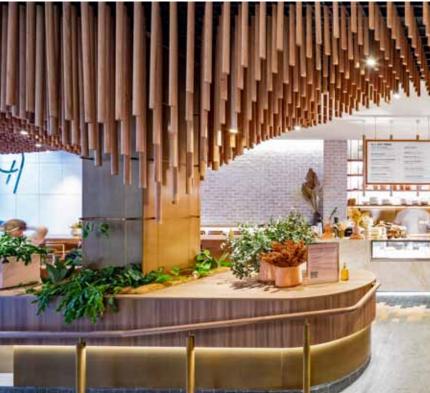

### HOSPITALITY | HUNTER HOUSE CAFE

Product: Porta Dowel Architect: Fender Katsalidis | Builder: Mettle Construction | Installer: Dunrite Linings | Brought to Life by: Sculptform Photographer: Guy Wilkinson