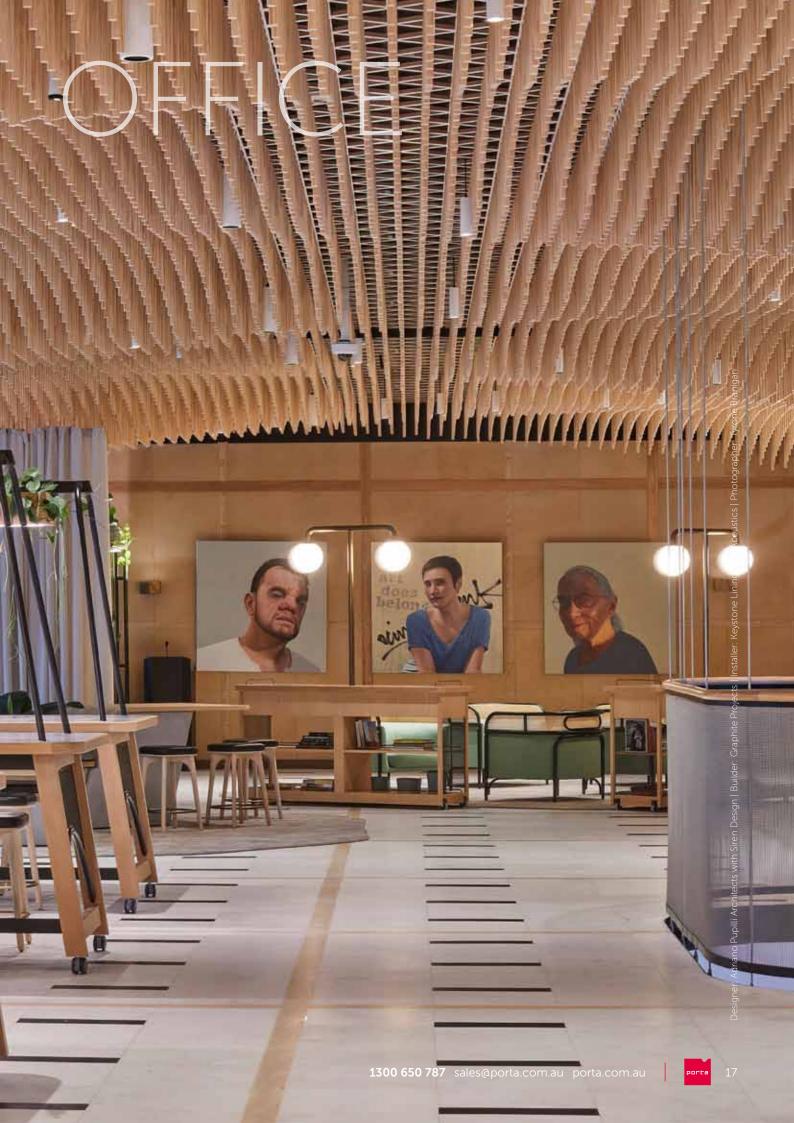

### OFFICE | THE PORTICO

Product: Porta 30mm Dowel in Pine

Designer: Adriano Pupilli Architects with Siren Design Builder: Graphite Projects | Installer: Keystone Linings and Acoustics Photographer: Tyrone Branigan