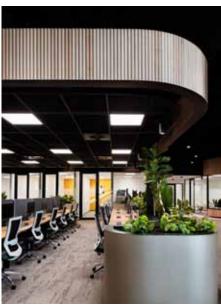

# OFFICE | MOLINOCAHILL

Product: Porta Contours V-Groove (Custom Profile) in Tasmanian Oak

Design: IA Design Photographer: Nicole England