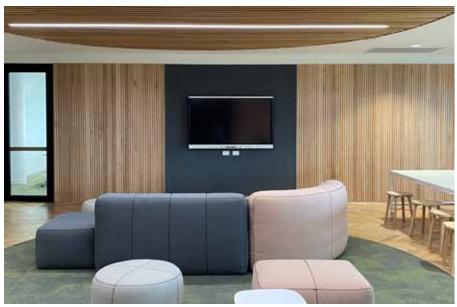

# COMMERCIAL | CSU BLOOMFIELD

Product: Porta Contours Riverine in Tasmanian Oak

Architect: Brewster Hjorth Architects Installation: Complete Interiors

Photographer: Ileana Bazzano, Brewster Hjorth Architects