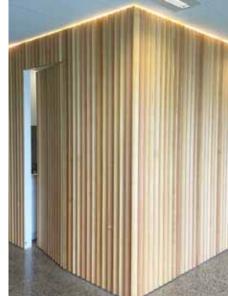

### OFFICE | THE PORTICO

Product: Porta 30mm Dowel in Pine

Designer: Adriano Pupilli Architects with Siren Design Builder: Graphite Projects | Installer: Keystone Linings and Acoustics Photographer: Tyrone Branigan