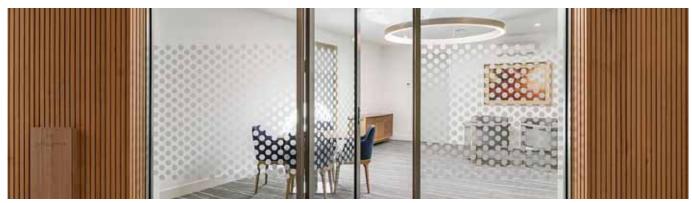

# OFFICE | MOLINOCAHILL

Product: Porta Contours V-Groove (Custom Profile) in Tasmanian Oak

Design: IA Design Photographer: Nicole England