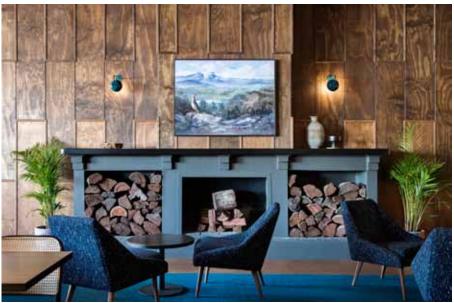

alley in Pre-Primed Pine

### HOSPITALITY | KINGPIN BOWLING







Product: Porta Dowel in Tasmanian Oak Design: Tonic Design Photographer: Christopher Frederick Jones

### HOSPITALITY | HUNTER HOUSE CAFE







Product: Porta Dowel Architect: Fender Katsalidis | Builder: Mettle Construction | Installer: Dunrite Linings | Brought to Life by: Sculptform Photographer: Guy Wilkinson

### HOSPITALITY | LAKSA KING







Product: Porta 40mm Dowel and 40 x 20mm Half Round Dowell in Tasmanian Oak

Design: Urbourne Architects Builder: Crown Shopfitters

#### HOSPITALITY | HELLA GOOD









Product: Porta 30mm, 35mm & 40mm Dowel in Tasmanian Oak, and 40 x 20mm Half Round Dowel in Tasmanian Oak

Design: Bergman & Co Build: VN Projects Photographer: Tom Roe

#### HOSPITALITY | MOUNT ERICA HOTEL







Product: Porta 15 x 7mm Half Round Dowel in Tasmanian Oak; 19mm, 40mm & 64mm Round Dowels in Clear Pine; 19mm & 40mm Round Dowels in Tasmanian Oak; 9mm & 19mm Quad in Tasmanian Oak; and 50 x 19mm Dressed All Round in Pine

Design: Bergman & Co Photographer: Nicole England

### HOSPITALITY | DONUT CAFE



Product: Porta Contours in Strata (Wall), Riverine (Back Wall), and Plateau 39 Alternating with Riverine (Bottom Counter) in Tasmanian Oak Stylist: Bree Leech
Photographer: Mike Baker

### HOSPITALITY | HUNKY DORY









Product: Porta 45mm Dowell in Tasmanian Oak Design: Makro Design Fitout: Mazs Corp Shopfitting

### HOSPITALITY | BOUTIQUE HOTEL







Product: Porta Contours in Crest (Walls) and Cirque (Bedhead & Joinery) in Tasmanian Oak, Walnut Stain Stylist: Bree Leech Photogra