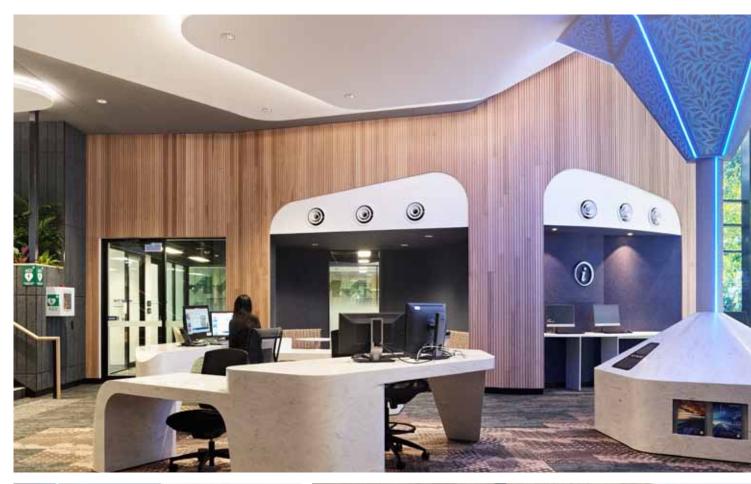

# COMMERCIAL | ALDINGA LIBRARY, SOUTH AUSTRALIA

Product: Porta 19mm Dowel in Clear Pine

Design: Brown Falconer Architects

Development / Installation: Guy Surfaces and Keystone Acoustics Photographer: David Sievers