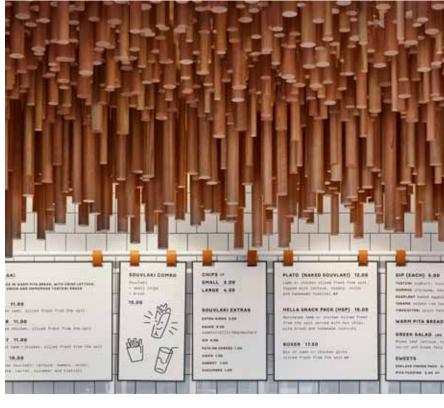

#### HOSPITALITY | HELLA GOOD

Product: Porta 30mm, 35mm & 40mm Dowel in Tasmanian Oak, and 40 x 20mm Half Round Dowel in Tasmanian Oak

Design: Bergman & Co Build: VN Projects Photographer: Tom Roe