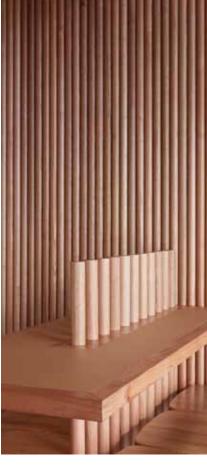

### HOSPITALITY | KINGPIN BOWLING

Product: Porta Dowel in Tasmanian Oak Design: Tonic Design Photographer: Christopher Frederick Jones