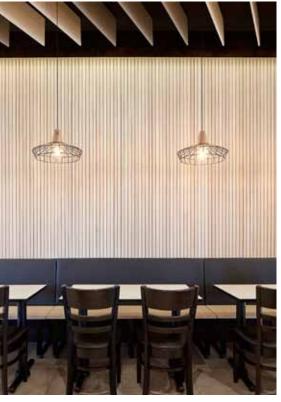

#### HOSPITALITY | HELLA GOOD

Product: Porta 30mm, 35mm & 40mm Dowel in Tasmanian Oak, and 40 x 20mm Half Round Dowel in Tasmanian Oak

Design: Bergman & Co Build: VN Projects Photographer: Tom Roe