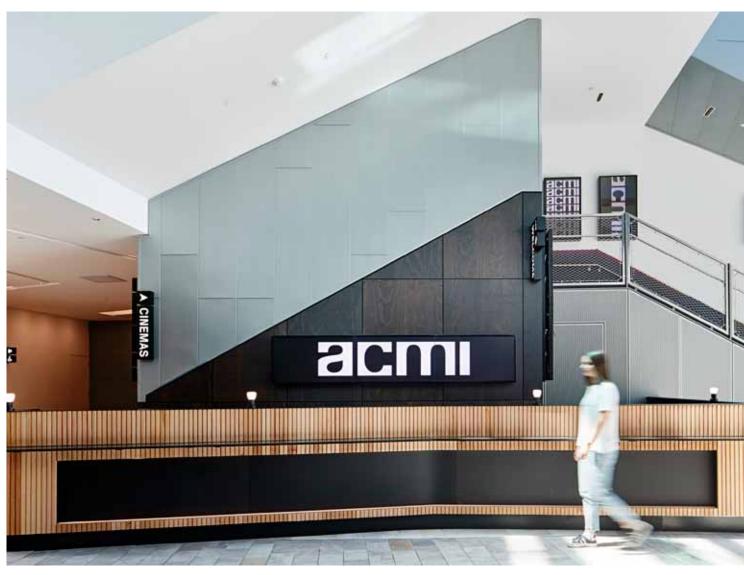

### COMMERCIAL | ACMI

Product: Porta Contours Strata in Tasmanian Oak

Design: BKK Architecture Builder: LL Installations

Photographer: Shannon McGrath