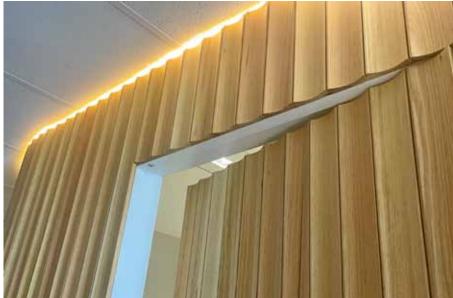

### OFFICE | THE PORTICO

Product: Porta 30mm Dowel in Pine

Designer: Adriano Pupilli Architects with Siren Design Builder: Graphite Projects | Installer: Keystone Linings and Acoustics Photographer: Tyrone Branigan