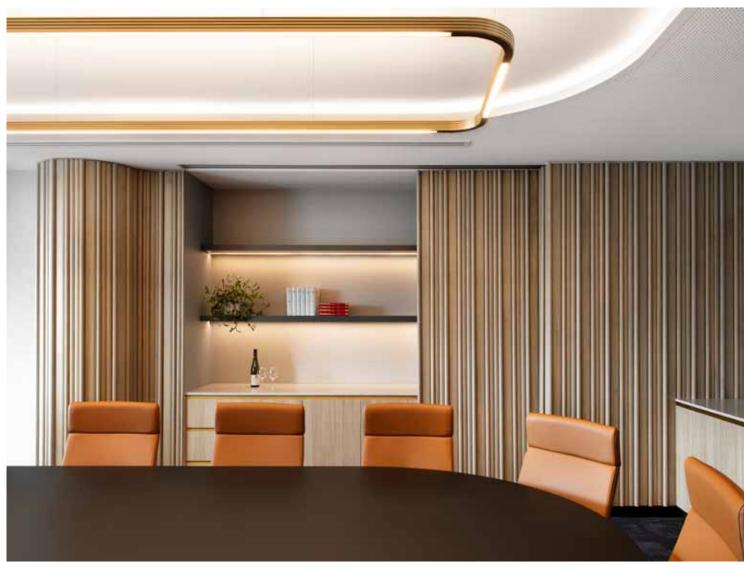

# OFFICE | MOLINOCAHILL

Product: Porta Contours V-Groove (Custom Profile) in Tasmanian Oak

Design: IA Design Photographer: Nicole England