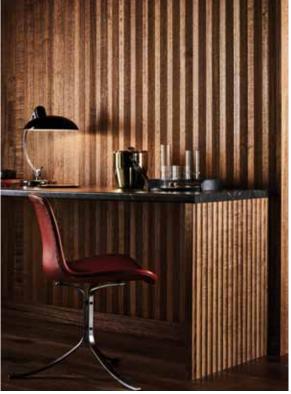

f Round Dowel in Tasmanian Oak

Design: Bergman & Co Build: VN Projects Photographer: Tom Roe

#### HOSPITALITY | MOUNT ERICA HOTEL







Product: Porta 15 x 7mm Half Round Dowel in Tasmanian Oak; 19mm, 40mm & 64mm Round Dowels in Clear Pine; 19mm & 40mm Round Dowels in Tasmanian Oak; 9mm & 19mm Quad in Tasmanian Oak; and 50 x 19mm Dressed All Round in Pine

Design: Bergman & Co Photographer: Nicole England

### HOSPITALITY | DONUT CAFE



Product: Porta Contours in Strata (Wall), Riverine (Back Wall), and Plateau 39 Alternating with Riverine (Bottom Counter) in Tasmanian Oak Stylist: Bree Leech
Photographer: Mike Baker

### HOSPITALITY | HUNKY DORY









Product: Porta 45mm Dowell in Tasmanian Oak Design: Makro Design Fitout: Mazs Corp Shopfitting

### HOSPITALITY | BOUTIQUE HOTEL







Product: Porta Contours in Crest (Walls) and Cirque (Bedhead & Joinery) in Tasmanian Oak, Walnut Stain Stylist: Bree Leech Photographer: Mike Baker

#### HOSPITALITY | SUPERNORMAL NATSU POP UP RESTAURANT







Product: Porta 40mm Dowel in Tasmanian Oak Design: Relm Furniture
Photographer: CTN Photographer & Relm Furniture



### OFFICE | WATERMAN BUSINESS CENTRE, EASTLAND







Product: Porta Contours Riverine in Tasmanian Oak

Design: Clarke Hopkins Clarke Photographer: Nicole England

# OFFICE | MOLINOCAHILL







Product: Porta Contours V-Groove (Custom Profile) in Tasmanian Oak

Design: IA Design Photographer: Nicole England

# OFFICE | FOOLSCAP STUDIO









Product: Porta Contours Riverine and Cirque in Tasmanian Oak

Design: Foolscap Studio Images: Nicholas Wilkins

### OFF