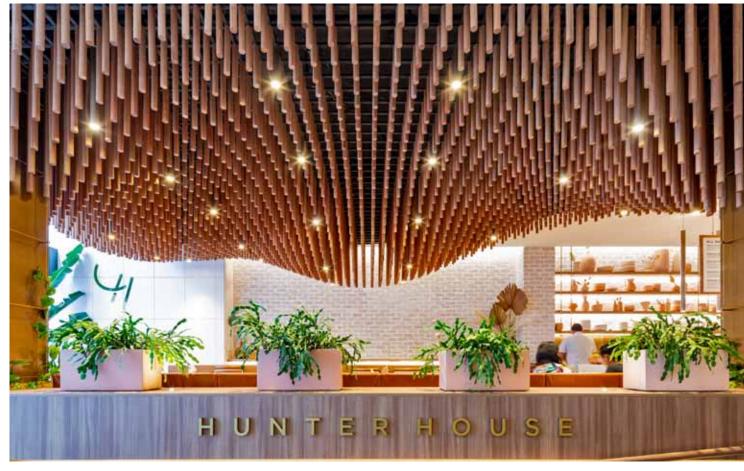

### HOSPITALITY | HUNTER HOUSE CAFE

Product: Porta Dowel Architect: Fender Katsalidis | Builder: Mettle Construction | Installer: Dunrite Linings | Brought to Life by: Sculptform Photographer: Guy Wilkinson