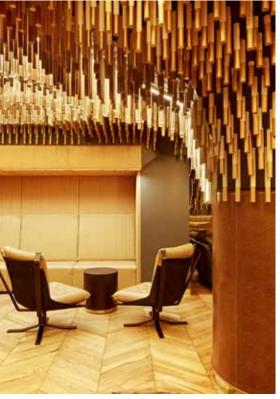

### HOSPITALITY | HUNTER HOUSE CAFE

Product: Porta Dowel Architect: Fender Katsalidis | Builder: Mettle Construction | Installer: Dunrite Linings | Brought to Life by: Sculptform Photographer: Guy Wilkinson