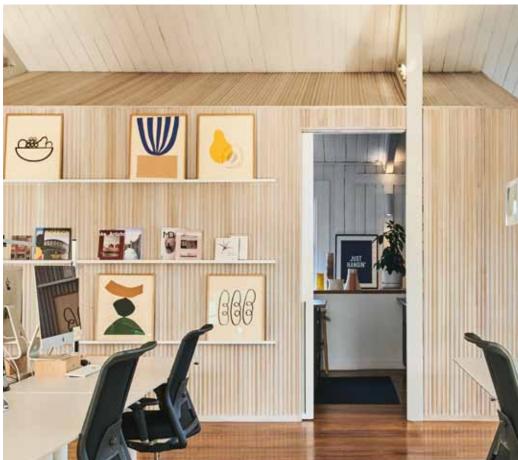

# OFFICE | FOOLSCAP STUDIO

Product: Porta Contours Riverine and Cirque in Tasmanian Oak

Design: Foolscap Studio Images: Nicholas Wilkins