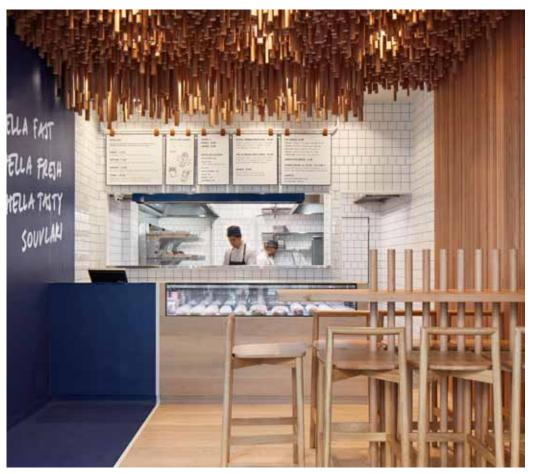

#### HOSPITALITY | HELLA GOOD

Product: Porta 30mm, 35mm & 40mm Dowel in Tasmanian Oak, and 40 x 20mm Half Round Dowel in Tasmanian Oak

Design: Bergman & Co Build: VN Projects Photographer: Tom Roe