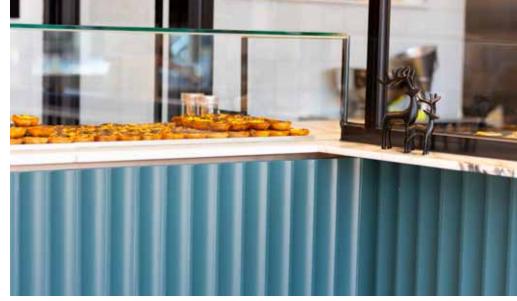

### HOSPITALITY | DONUT CAFE

Product: Porta Contours in Strata (Wall), Riverine (Back Wall), and Plateau 39 Alternating with Riverine (Bottom Counter) in Tasmanian Oak Stylist: Bree Leech
Photographer: Mike Baker