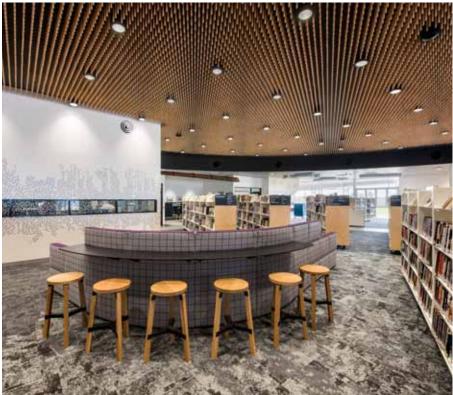

# COMMERCIAL | ALDINGA LIBRARY, SOUTH AUSTRALIA

Product: Porta 19mm Dowel in Clear Pine

Design: Brown Falconer Architects

Development / Installation: Guy Surfaces and Keystone Acoustics Photographer: David Sievers