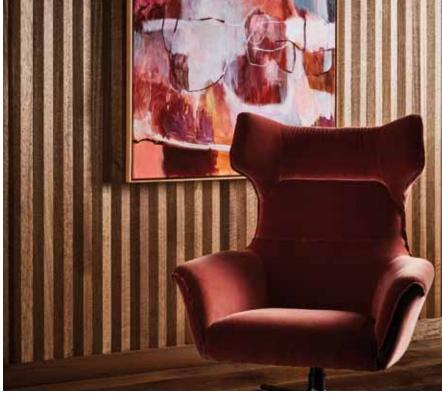

### HOSPITALITY | BOUTIQUE HOTEL

Product: Porta Contours in Crest (Walls) and Cirque (Bedhead & Joinery) in Tasmanian Oak, Walnut Stain Stylist: Bree Leech Photographer: Mike Baker