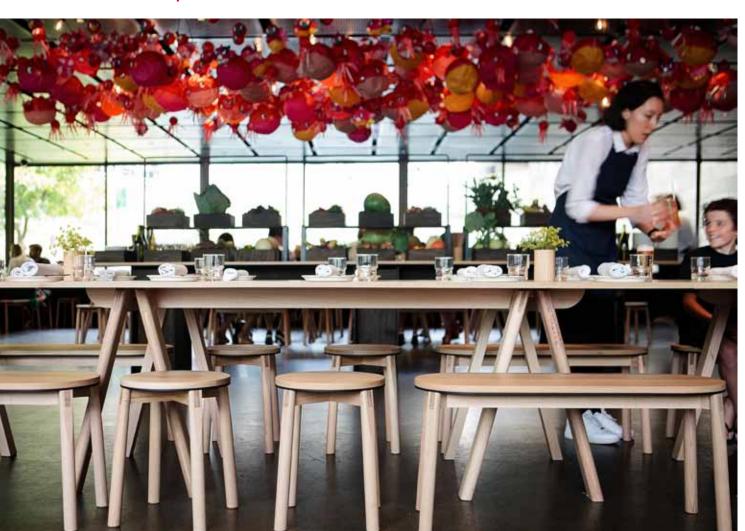

#### HOSPITALITY | SUPERNORMAL NATSU POP UP RESTAURANT

Product: Porta 40mm Dowel in Tasmanian Oak Design: Relm Furniture
Photographer: CTN Photographer & Relm Furniture