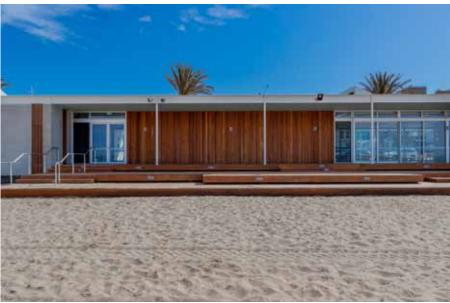

# COMMERCIAL | SOUTH MELBOURNE LIFE SAVING CLUB

Product: Porta Endure (Bespoke Profile) Architect: Jackson Clements Burrows Architects Builder: Connell Constructions