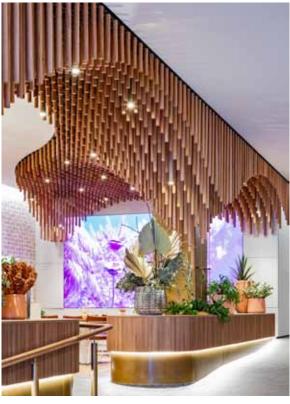

### HOSPITALITY | HUNTER HOUSE CAFE

Product: Porta Dowel Architect: Fender Katsalidis | Builder: Mettle Construction | Installer: Dunrite Linings | Brought to Life by: Sculptform Photographer: Guy Wilkinson