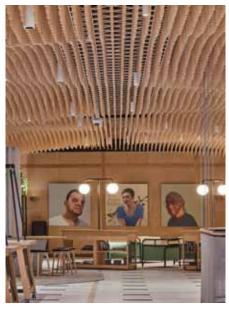

### HOSPITALITY | HUNTER HOUSE CAFE

Product: Porta Dowel Architect: Fender Katsalidis | Builder: Mettle Construction | Installer: Dunrite Linings | Brought to Life by: Sculptform Photographer: Guy Wilkinson