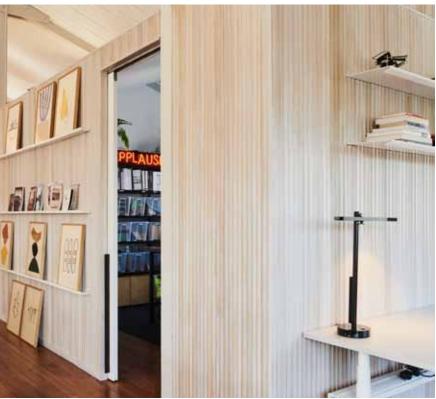

# OFFICE | FOOLSCAP STUDIO

Product: Porta Contours Riverine and Cirque in Tasmanian Oak

Design: Foolscap Studio Images: Nicholas Wilkins