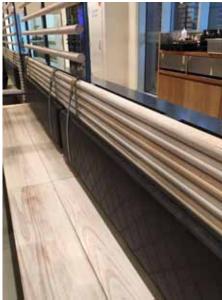

### HOSPITALITY | KINGPIN BOWLING

Product: Porta Dowel in Tasmanian Oak Design: Tonic Design Photographer: Christopher Frederick Jones