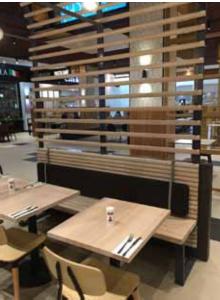

### HOSPITALITY | HUNTER HOUSE CAFE

Product: Porta Dowel Architect: Fender Katsalidis | Builder: Mettle Construction | Installer: Dunrite Linings | Brought to Life by: Sculptform Photographer: Guy Wilkinson