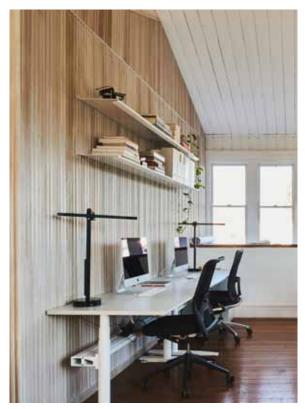

# OFFICE | FOOLSCAP STUDIO

Product: Porta Contours Riverine and Cirque in Tasmanian Oak

Design: Foolscap Studio Images: Nicholas Wilkins