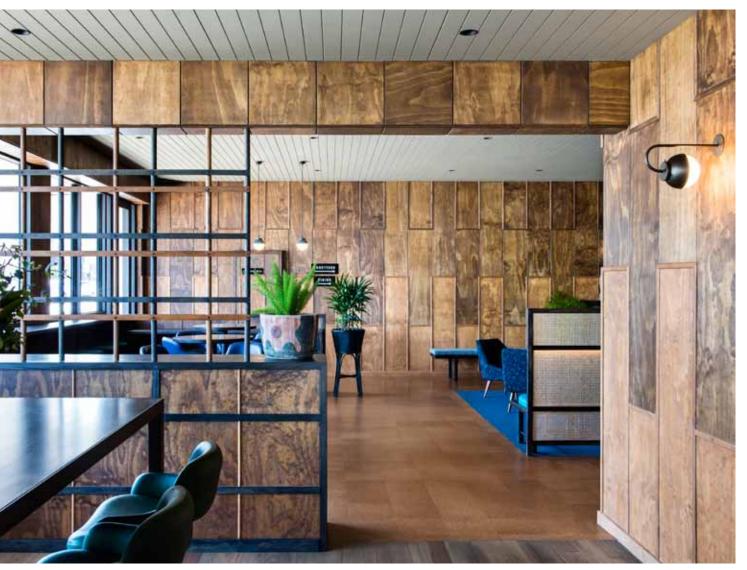

# OFFICE | MOLINOCAHILL

Product: Porta Contours V-Groove (Custom Profile) in Tasmanian Oak

Design: IA Design Photographer: Nicole England