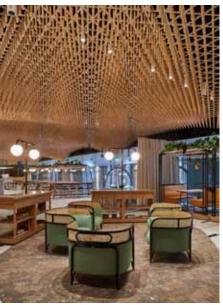

### HOSPITALITY | HUNTER HOUSE CAFE

Product: Porta Dowel Architect: Fender Katsalidis | Builder: Mettle Construction | Installer: Dunrite Linings | Brought to Life by: Sculptform Photographer: Guy Wilkinson