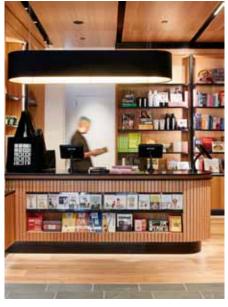

#### HOSPITALITY | HELLA GOOD

Product: Porta 30mm, 35mm & 40mm Dowel in Tasmanian Oak, and 40 x 20mm Half Round Dowel in Tasmanian Oak

Design: Bergman & Co Build: VN Projects Photographer: Tom Roe