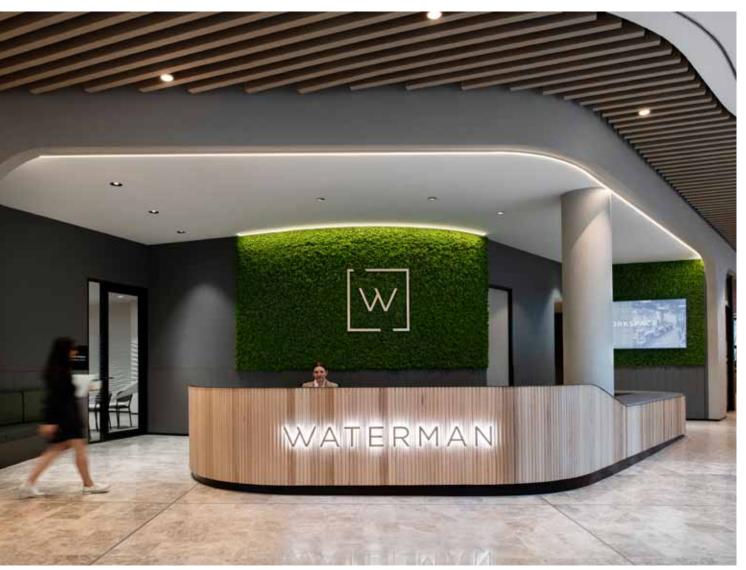

### OFFICE | WATERMAN BUSINESS CENTRE, EASTLAND

Product: Porta Contours Riverine in Tasmanian Oak

Design: Clarke Hopkins Clarke Photographer: Nicole England