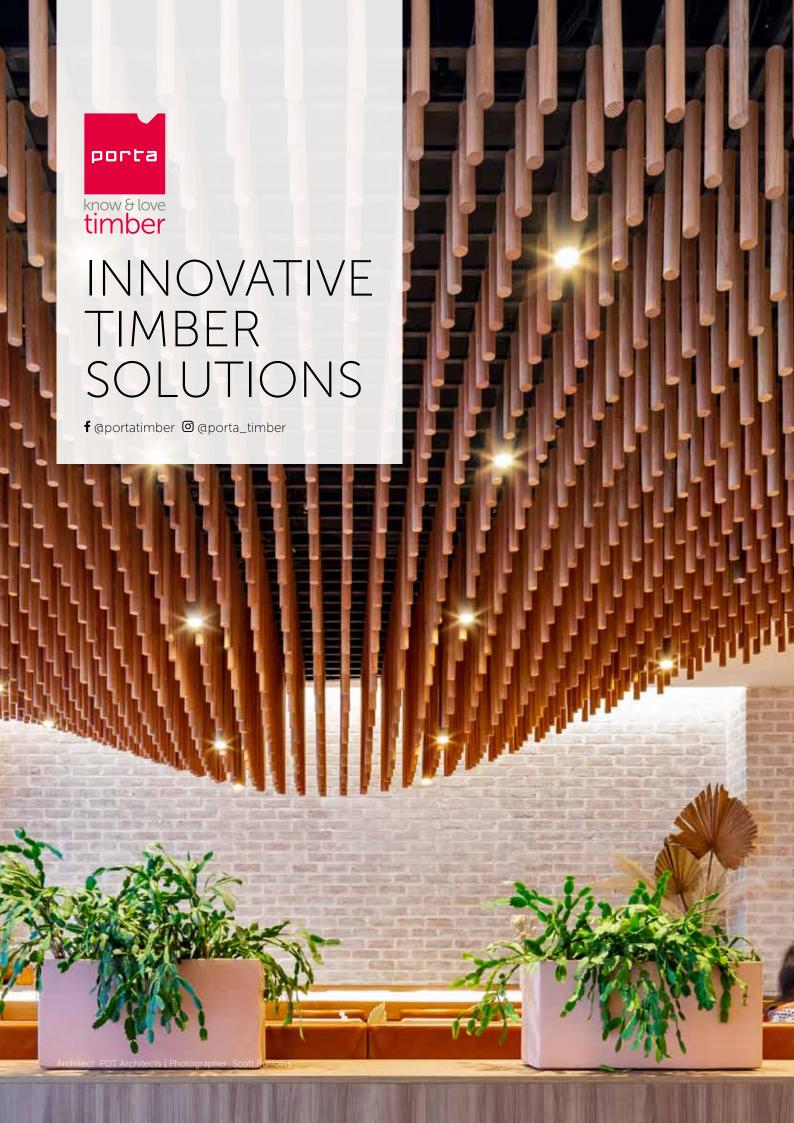

# COMMERCIAL | QUT P BLOCK KELVIN GROVE

Product: Porta Contours Strata, Plateau-39 & Riverine in Tasmanian Oak

Architect: PDT Architects Photographer: Scott Burrows