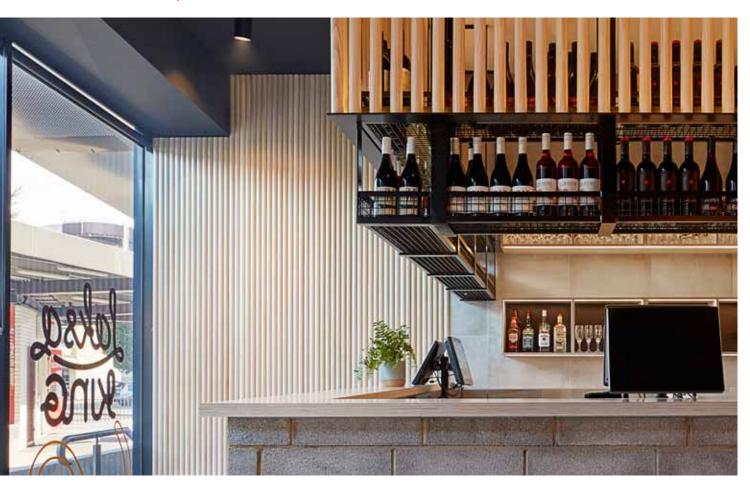

### HOSPITALITY | LAKSA KING

Product: Porta 40mm Dowel and 40 x 20mm Half Round Dowell in Tasmanian Oak

Design: Urbourne Architects Builder: Crown Shopfitters