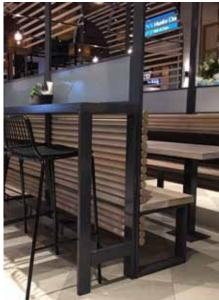

### HOSPITALITY | LAKSA KING

Product: Porta 40mm Dowel and 40 x 20mm Half Round Dowell in Tasmanian Oak

Design: Urbourne Architects Builder: Crown Shopfitters