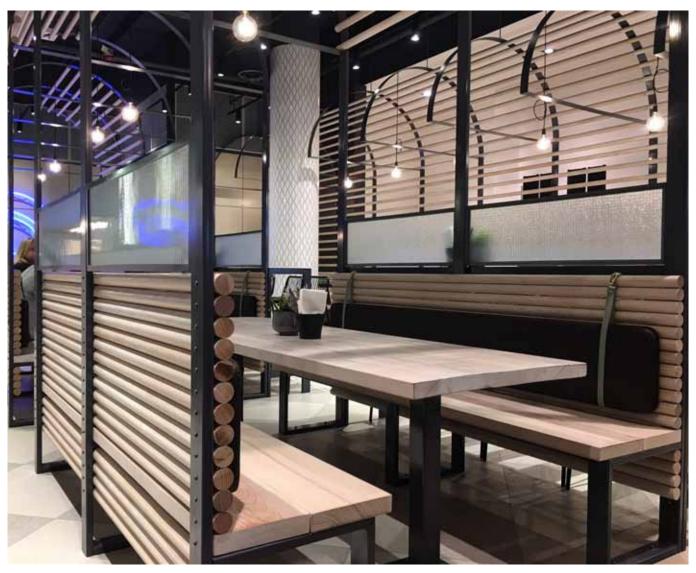

### HOSPITALITY | KINGPIN BOWLING

Product: Porta Dowel in Tasmanian Oak Design: Tonic Design Photographer: Christopher Frederick Jones