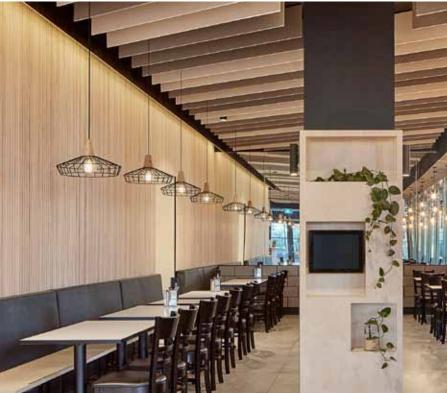

#### HOSPITALITY | HELLA GOOD

Product: Porta 30mm, 35mm & 40mm Dowel in Tasmanian Oak, and 40 x 20mm Half Round Dowel in Tasmanian Oak

Design: Bergman & Co Build: VN Projects Photographer: Tom Roe