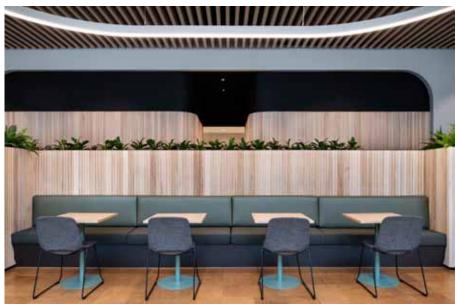

# OFFICE | TI TREE OFFICE

Product: Porta Contours Strata in Tasmanian Oak Design: Cottee Parker Architects