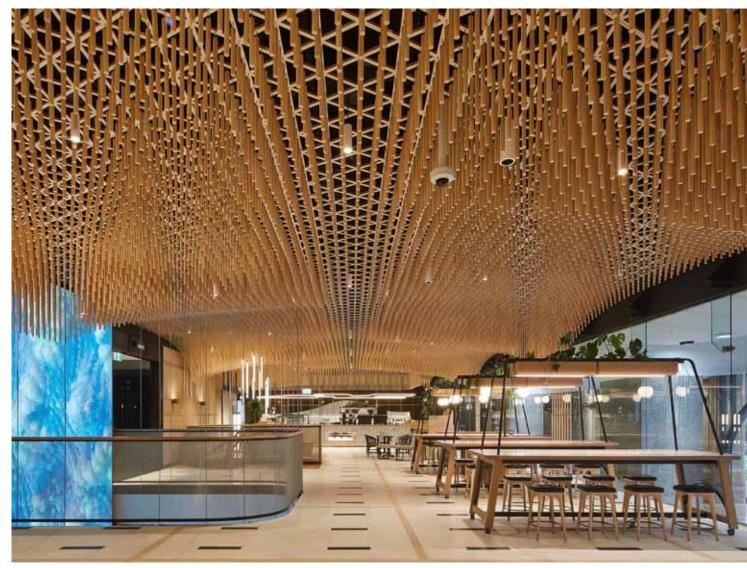

### HOSPITALITY | HUNTER HOUSE CAFE

Product: Porta Dowel Architect: Fender Katsalidis | Builder: Mettle Construction | Installer: Dunrite Linings | Brought to Life by: Sculptform Photographer: Guy Wilkinson