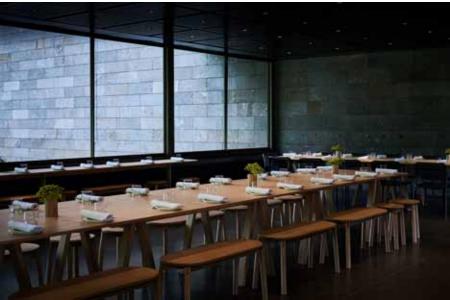

#### HOSPITALITY | SUPERNORMAL NATSU POP UP RESTAURANT

Product: Porta 40mm Dowel in Tasmanian Oak Design: Relm Furniture
Photographer: CTN Photographer & Relm Furniture