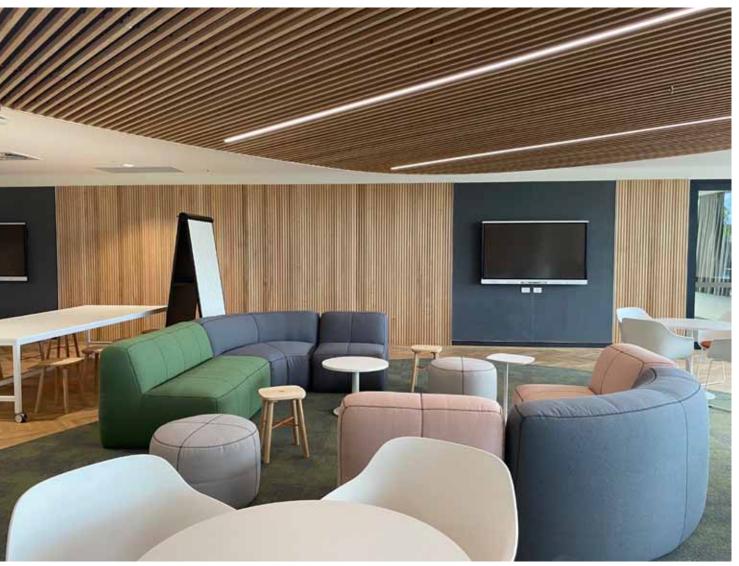

# COMMERCIAL | CSU BLOOMFIELD

Product: Porta Contours Riverine in Tasmanian Oak

Architect: Brewster Hjorth Architects Installation: Complete Interiors

Photographer: Ileana Bazzano, Brewster Hjorth Architects