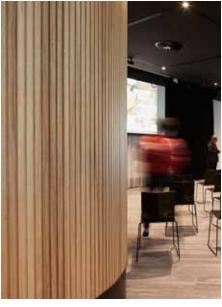

#### HOSPITALITY | SUPERNORMAL NATSU POP UP RESTAURANT

Product: Porta 40mm Dowel in Tasmanian Oak Design: Relm Furniture
Photographer: CTN Photographer & Relm Furniture