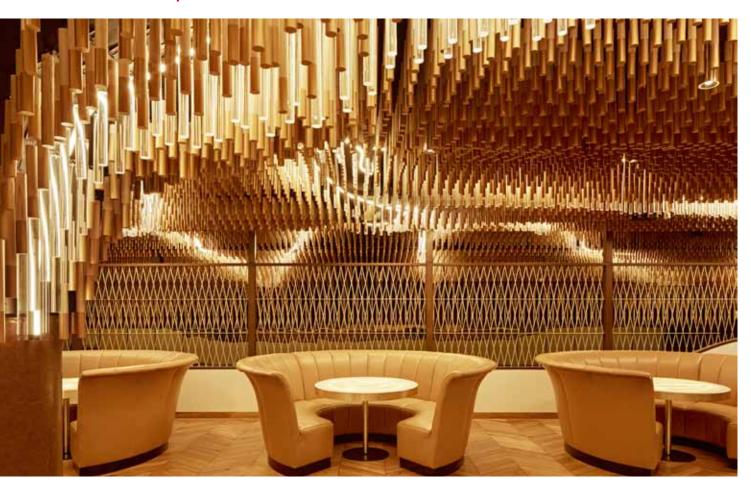

### HOSPITALITY | HUNTER HOUSE CAFE

Product: Porta Dowel Architect: Fender Katsalidis | Builder: Mettle Construction | Installer: Dunrite Linings | Brought to Life by: Sculptform Photographer: Guy Wilkinson