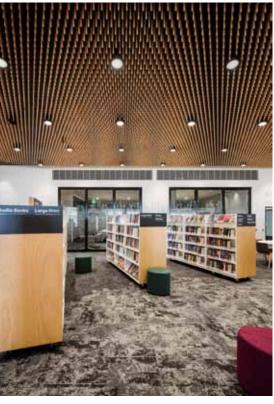

# COMMERCIAL | ALDINGA LIBRARY, SOUTH AUSTRALIA

Product: Porta 19mm Dowel in Clear Pine

Design: Brown Falconer Architects

Development / Installation: Guy Surfaces and Keystone Acoustics Photographer: David Sievers