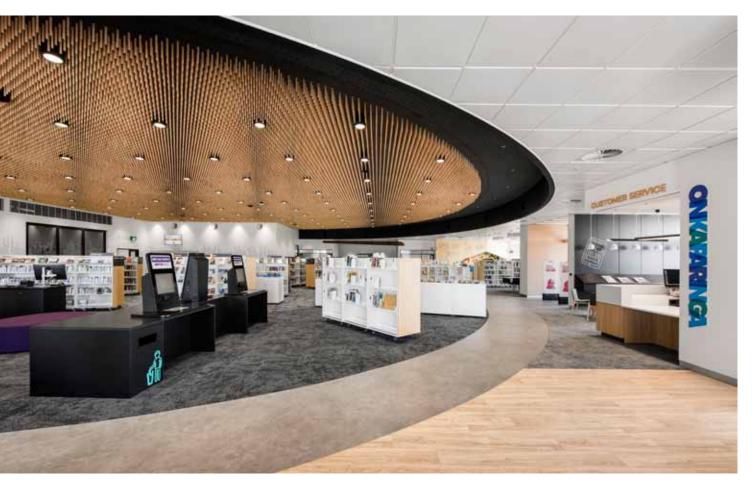

# COMMERCIAL | ALDINGA LIBRARY, SOUTH AUSTRALIA

Product: Porta 19mm Dowel in Clear Pine

Design: Brown Falconer Architects

Development / Installation: Guy Surfaces and Keystone Acoustics Photographer: David Sievers