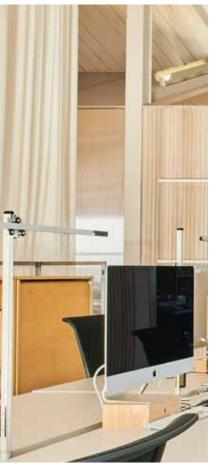

# OFFICE | FOOLSCAP STUDIO

Product: Porta Contours Riverine and Cirque in Tasmanian Oak

Design: Foolscap Studio Images: Nicholas Wilkins