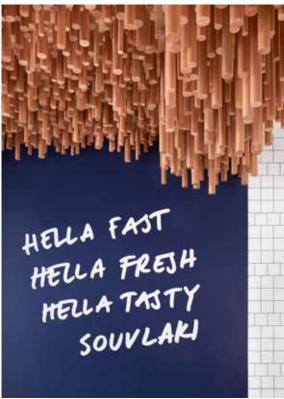

#### HOSPITALITY | HELLA GOOD

Product: Porta 30mm, 35mm & 40mm Dowel in Tasmanian Oak, and 40 x 20mm Half Round Dowel in Tasmanian Oak

Design: Bergman & Co Build: VN Projects Photographer: Tom Roe