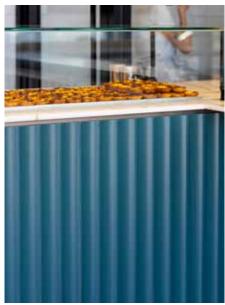

### HOSPITALITY | DONUT CAFE

Product: Porta Contours in Strata (Wall), Riverine (Back Wall), and Plateau 39 Alternating with Riverine (Bottom Counter) in Tasmanian Oak Stylist: Bree Leech
Photographer: Mike Baker