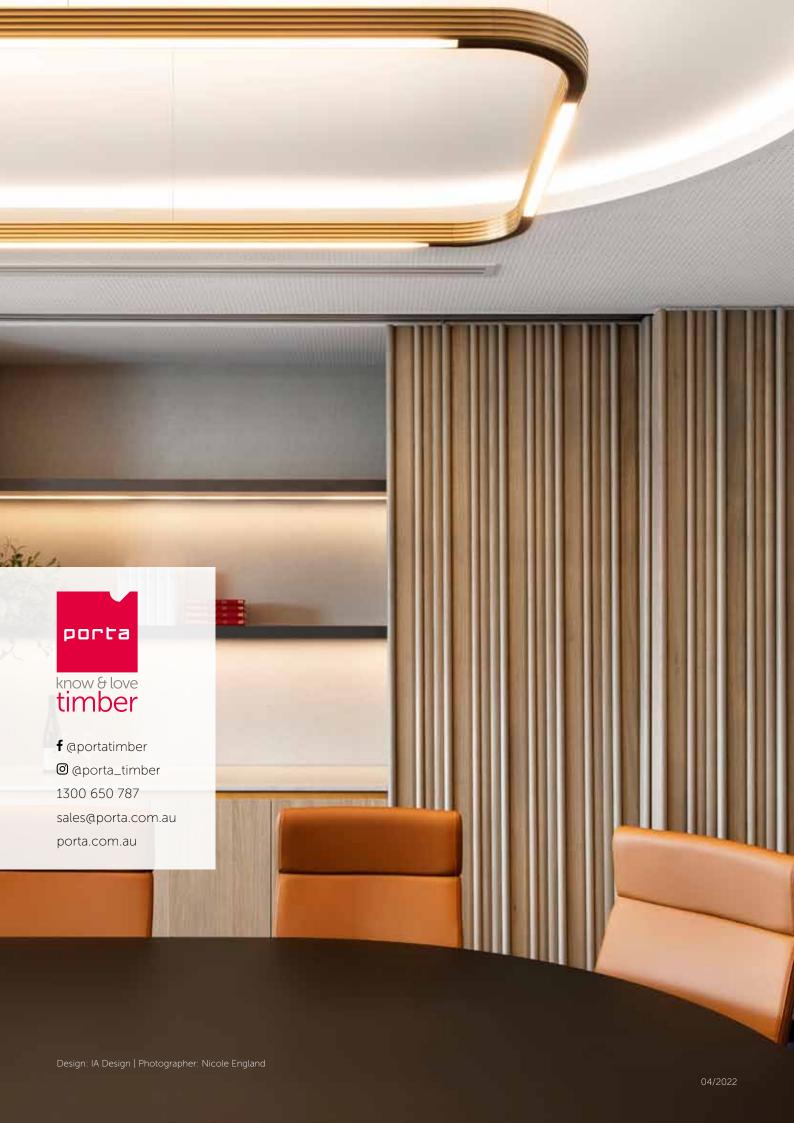

# OFFICE | MOLINOCAHILL

Product: Porta Contours V-Groove (Custom Profile) in Tasmanian Oak

Design: IA Design Photographer: Nicole England