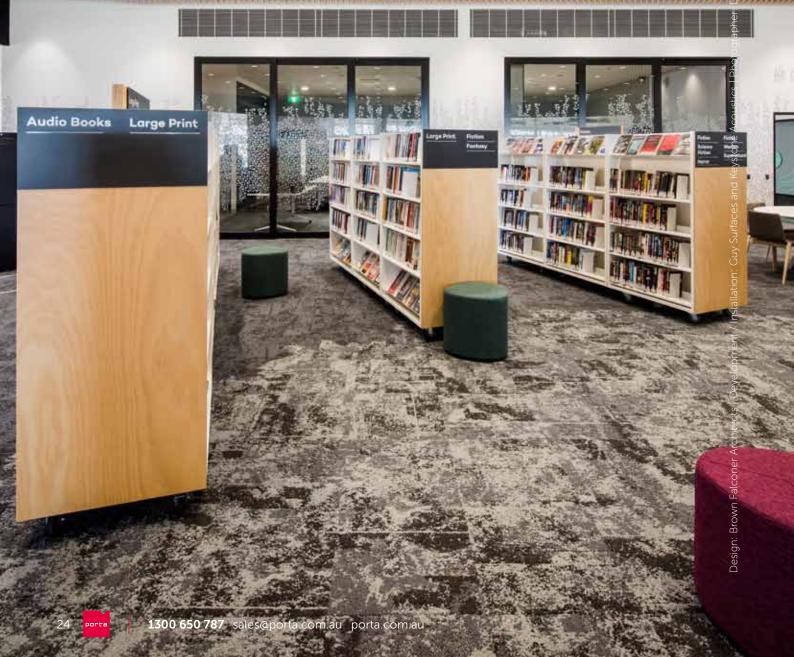

# COMMERCIAL | ALDINGA LIBRARY, SOUTH AUSTRALIA

Product: Porta 19mm Dowel in Clear Pine

Design: Brown Falconer Architects

Development / Installation: Guy Surfaces and Keystone Acoustics Photographer: David Sievers