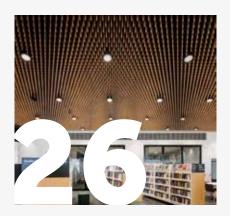

# COMMERCIAL | ALDINGA LIBRARY, SOUTH AUSTRALIA

Product: Porta 19mm Dowel in Clear Pine

Design: Brown Falconer Architects

Development / Installation: Guy Surfaces and Keystone Acoustics Photographer: David Sievers