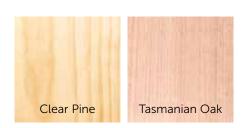

## **CUSTOM PROFILE SPECIFICATIONS**

| Product Code | LINL7821    | Length            | 0.9, 1.2, 1.8, 2.4 & 2.7m   |
|--------------|-------------|-------------------|-----------------------------|
| Profile Type | Low Profile | Cover             | 78mm                        |
| Profile Size | 91x21mm     | Species           | Tasmanian Oak, Clear Pine   |
| Width        | 91mm        | Suitable Finishes | Varnish, Stain or Paint     |
| Depth        | 21mm        | Suitable Uses     | Interior, Straight & Curved |

This product is available in the following species and colour options