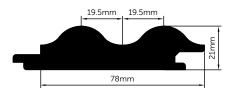

## **CUSTOM PROFILE SPECIFICATIONS**

| Product Code | LINL7821    | Length            | 0.9, 1.2, 1.8, 2.4 & 2.7m   |
|--------------|-------------|-------------------|-----------------------------|
| Profile Type | Low Profile | Cover             | 78mm                        |
| Profile Size | 91x21mm     | Species           | Tasmanian Oak, Clear Pine   |
| Width        | 91mm        | Suitable Finishes | Varnish, Stain or Paint     |
| Depth        | 21mm        | Suitable Uses     | Interior, Straight & Curved |