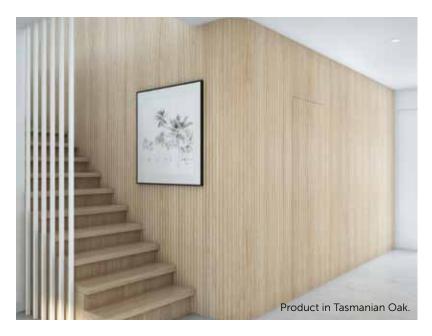

## WAVE LINL7821

Inspired by breaking waves at Australia's breathtaking beaches, Porta Contours in Wave add natural warmth, texture and energy to residential or commercial spaces.

As a fluid profile, Contours in Wave creates layers of texture through its rolling curves. Shadows abound in changing light highlighting the swell of the contours and softening the overall material palette.

Beautifully crafted, Wave is perfect as a feature in a kitchen, bedroom, hallway, lounge, or dining room. It can also be used to clad cabinetry and doors as well as creating concealed doorways for a seamless finish.

With its consistent tongue and groove joint, Wave can be used in conjunction with any other Contours profile to create a unique design. It is also suitable for curved applications.