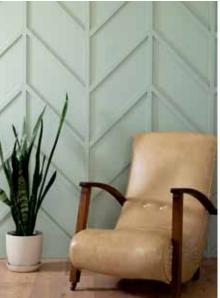

## RESIDENTIAL | CLASSIC CHEVRON

Product: Porta 30 x 12mm Dressed All Round (DAR) in Clear Pine