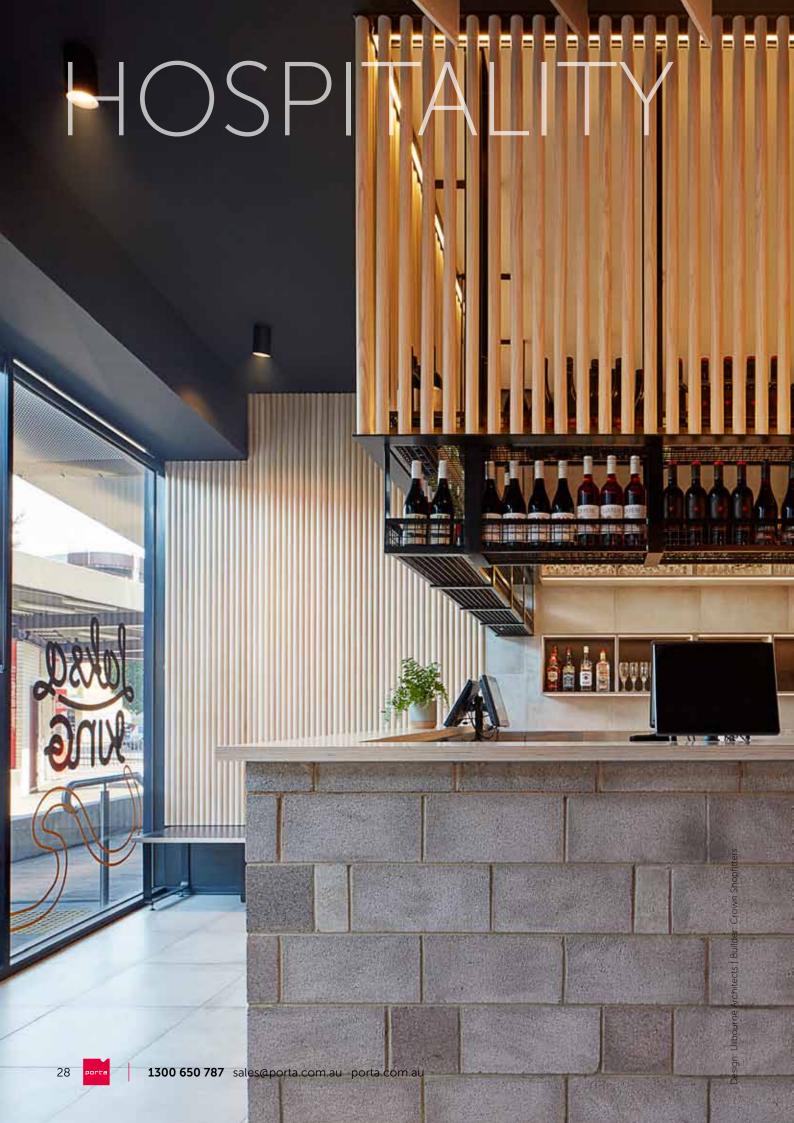

### HOSPITALITY | LAKSA KING

Product: Porta 40mm Dowel and 40 x 20mm Half Round Dowell in Tasmanian Oak

Design: Urbourne Architects Builder: Crown Shopfitters