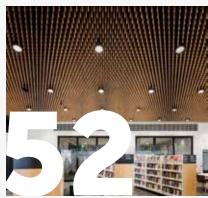

# COMMERCIAL | ALDINGA LIBRARY, SOUTH AUSTRALIA

Product: Porta 19mm Dowel in Clear Pine

Design: Brown Falconer Architects

Development / Installation: Guy Surfaces and Keystone Acoustics Photographer: David Sievers