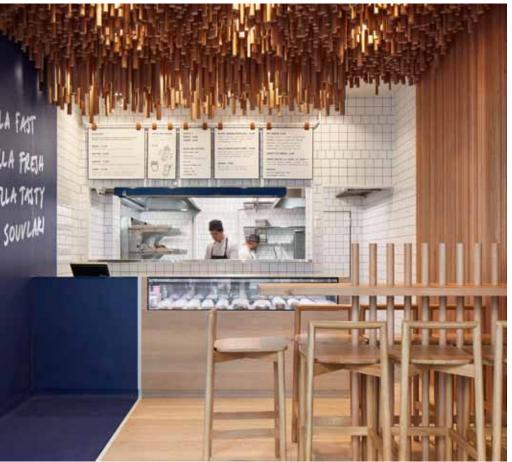

#### HOSPITALITY | HELLA GOOD

Product: Porta 30mm, 35mm & 40mm Dowel in Tasmanian Oak, and 40 x 20mm Half Round Dowel in Tasmanian Oak

Design: Bergman & Co Build: VN Projects Photographer: Tom Roe