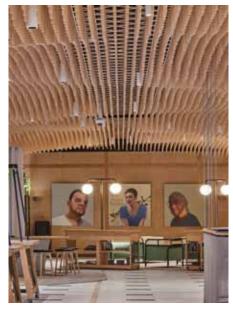

#### HOSPITALITY | HUNTER HOUSE CAFE

Product: Porta Dowel in Vic Ash Architect: Fender Katsalidis, Builder: Mettle, Installer Dunrite Linings, Feature Ceiling: Sculpform Photography: Guy Wilkinson