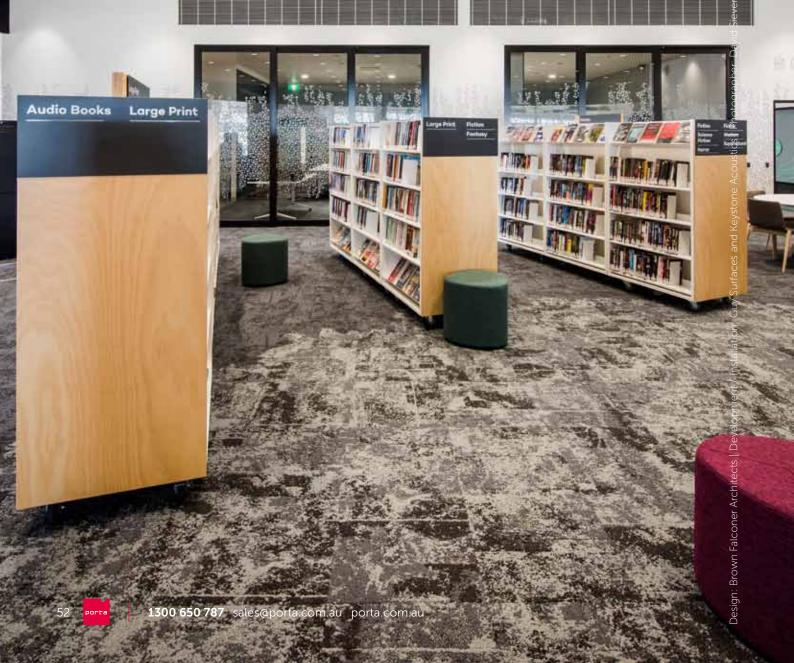

# COMMERCIAL | ALDINGA LIBRARY, SOUTH AUSTRALIA

Product: Porta 19mm Dowel in Clear Pine

Design: Brown Falconer Architects

Development / Installation: Guy Surfaces and Keystone Acoustics Photographer: David Sievers