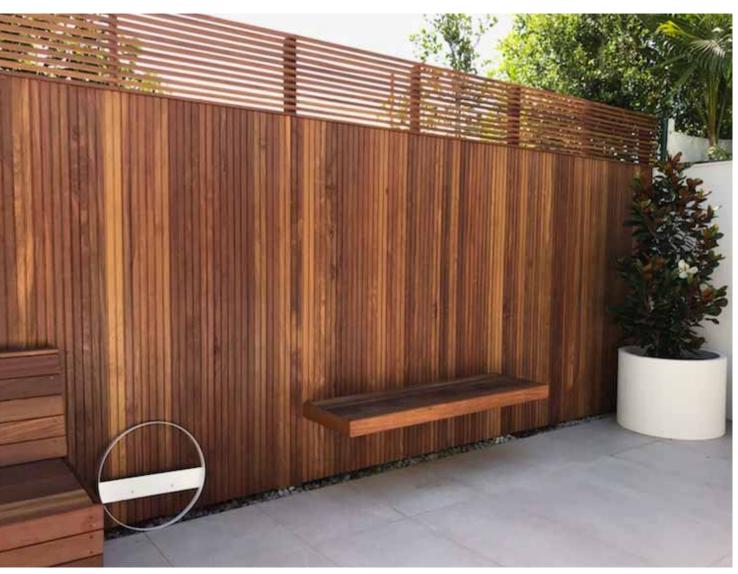

## RESIDENTIAL | COURTYARD RENOVATION

Product: Porta Endure Strata Design: Renegade Design Studio Builder: Coz Constructions