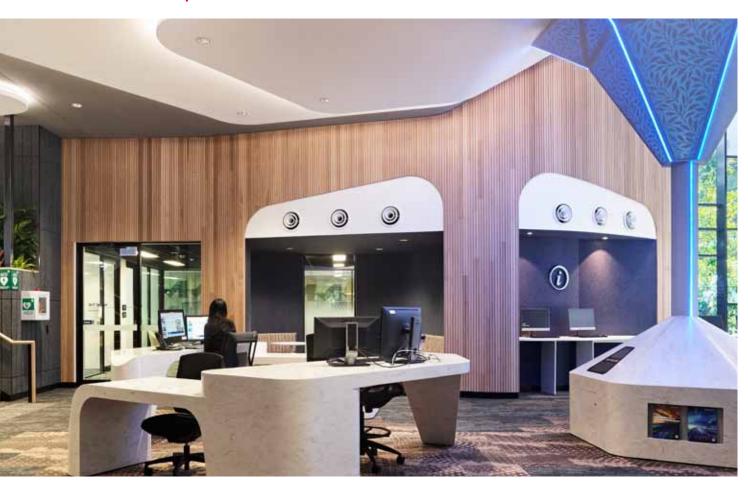

# COMMERCIAL | ALDINGA LIBRARY, SOUTH AUSTRALIA

Product: Porta 19mm Dowel in Clear Pine

Design: Brown Falconer Architects

Development / Installation: Guy Surfaces and Keystone Acoustics Photographer: David Sievers