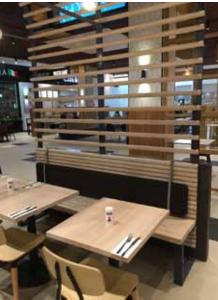

#### HOSPITALITY | HUNTER HOUSE CAFE

Product: Porta Dowel in Vic Ash Architect: Fender Katsalidis, Builder: Mettle, Installer Dunrite Linings, Feature Ceiling: Sculpform Photography: Guy Wilkinson