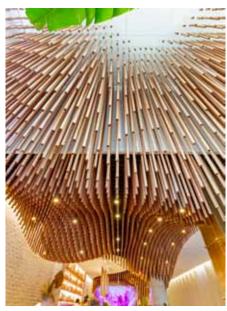

#### HOSPITALITY | HUNTER HOUSE CAFE

Product: Porta Dowel in Vic Ash Architect: Fender Katsalidis, Builder: Mettle, Installer Dunrite Linings, Feature Ceiling: Sculpform Photography: Guy Wilkinson