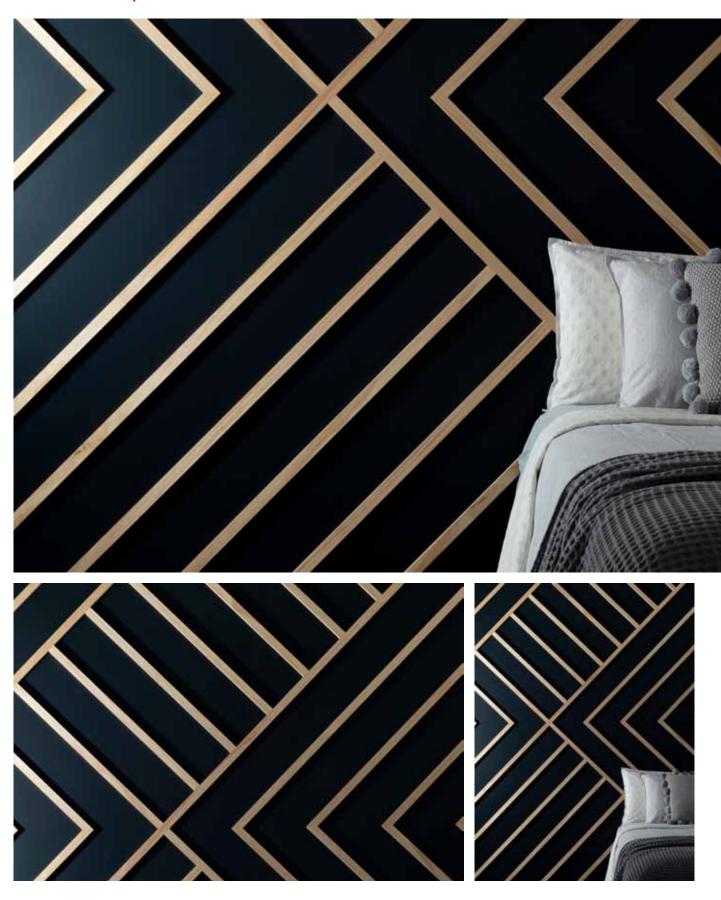

## RESIDENTIAL | URBAN GEOMETRIC

Product: Porta 30 x 12mm Dressed All Round (DAR) in Clear Pine