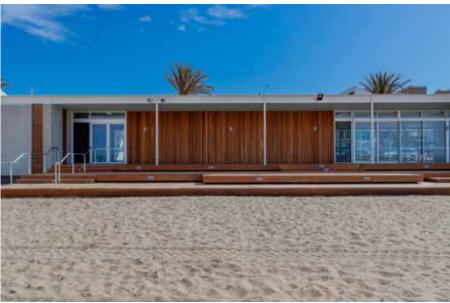

# COMMERCIAL | SOUTH MELBOURNE LIFE SAVING CLUB

Product: Porta Endure (Bespoke Profile) Architect: Jackson Clements Burrows Architects Builder: Connell Constructions

For more project inspiration, follow us **f** @portatimber @ @porta\_timber