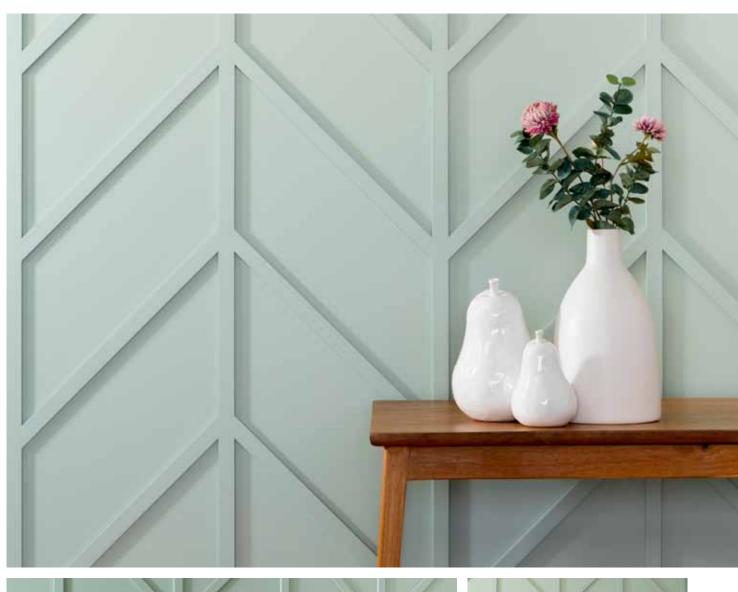

## RESIDENTIAL | URBAN GEOMETRIC

Product: Porta 30 x 12mm Dressed All Round (DAR) in Clear Pine