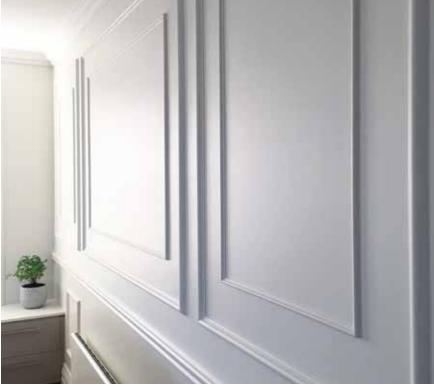

#### RESIDENTIAL | GRANDE DAME

Product: Porta  $89 \times 18 \text{mm}$  Crown Cornice in Primed FJ Pine,  $65 \times 24 \text{mm}$  Picture Rail in Clear Pine,  $65 \times 25 \text{mm}$  Chair Rail Georgian in Clear Pine,  $40 \times 18 \text{mm}$  Panel Mould in Clear Pine,  $18 \times 11 \text{mm}$  Insert Mould in Clear Pine,  $92 \times 18 \text{mm}$  Colonial Architrave in Primed FJ Pine