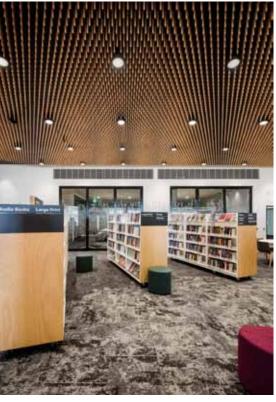

# COMMERCIAL | ALDINGA LIBRARY, SOUTH AUSTRALIA

Product: Porta 19mm Dowel in Clear Pine

Design: Brown Falconer Architects

Development / Installation: Guy Surfaces and Keystone Acoustics Photographer: David Sievers