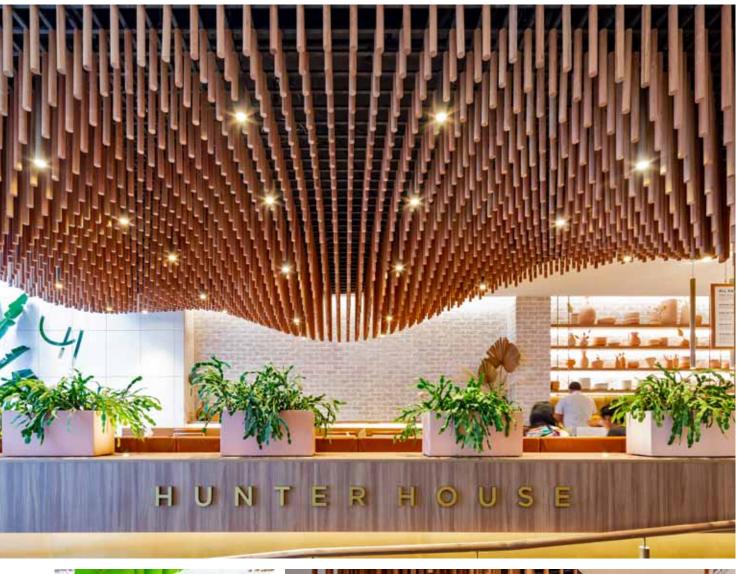

#### HOSPITALITY | HUNTER HOUSE CAFE

Product: Porta Dowel in Vic Ash Architect: Fender Katsalidis, Builder: Mettle, Installer Dunrite Linings, Feature Ceiling: Sculpform Photography: Guy Wilkinson