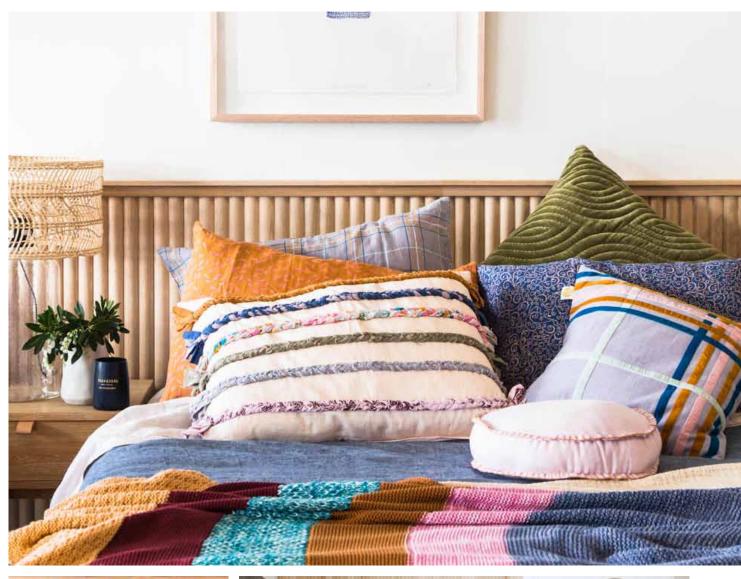

#### RESIDENTIAL | MOODY BLUES DINING ROOM

Product: Porta 30mm Quad in Tasmanian Oak,  $92 \times 18$ mm Bevelled Architrave in Primed FJ Pine, 32mm Dowel,  $190 \times 30$ mm Dressed All Round in General Purpose Pine

Stylist: Bree Leech Photography: Mike Baker