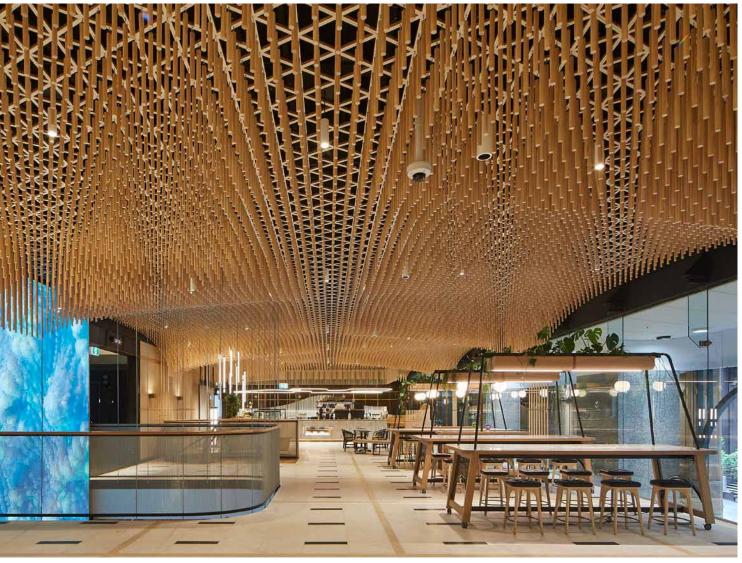

#### HOSPITALITY | HUNTER HOUSE CAFE

Product: Porta Dowel in Vic Ash Architect: Fender Katsalidis, Builder: Mettle, Installer Dunrite Linings, Feature Ceiling: Sculpform Photography: Guy Wilkinson