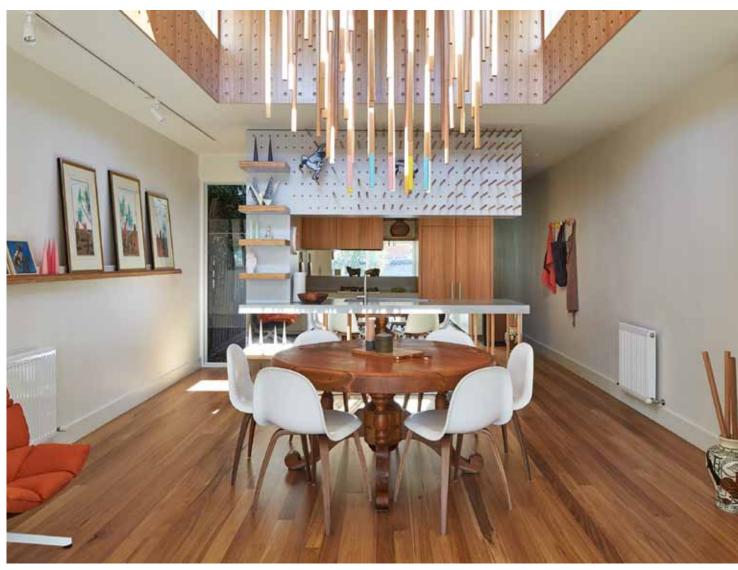

## RESIDENTIAL | DOWEL HOUSE

Product: Porta Dowel in Tasmanian Oak Design: FMD Architects Photographer: Peter Bennetts