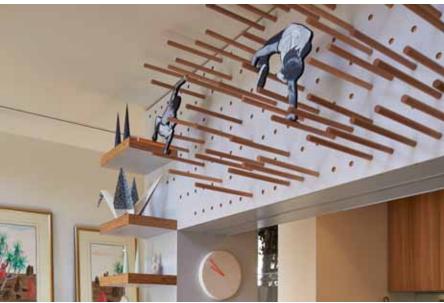

## RESIDENTIAL | DOWEL HOUSE

Product: Porta Dowel in Tasmanian Oak Design: FMD Architects Photographer: Peter Bennetts