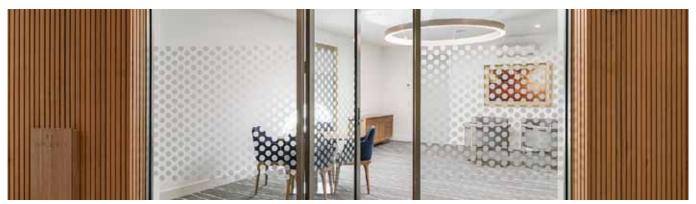

# COMMERCIAL | ALDINGA LIBRARY, SOUTH AUSTRALIA

Product: Porta 19mm Dowel in Clear Pine

Design: Brown Falconer Architects

Development / Installation: Guy Surfaces and Keystone Acoustics Photographer: David Sievers