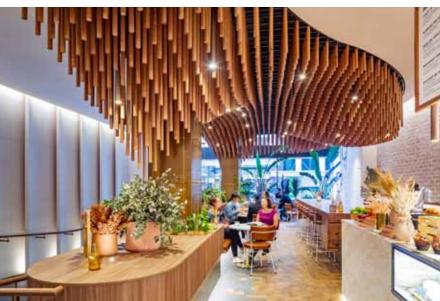

#### HOSPITALITY | HUNTER HOUSE CAFE

Product: Porta Dowel in Vic Ash Architect: Fender Katsalidis, Builder: Mettle, Installer Dunrite Linings, Feature Ceiling: Sculpform Photography: Guy Wilkinson