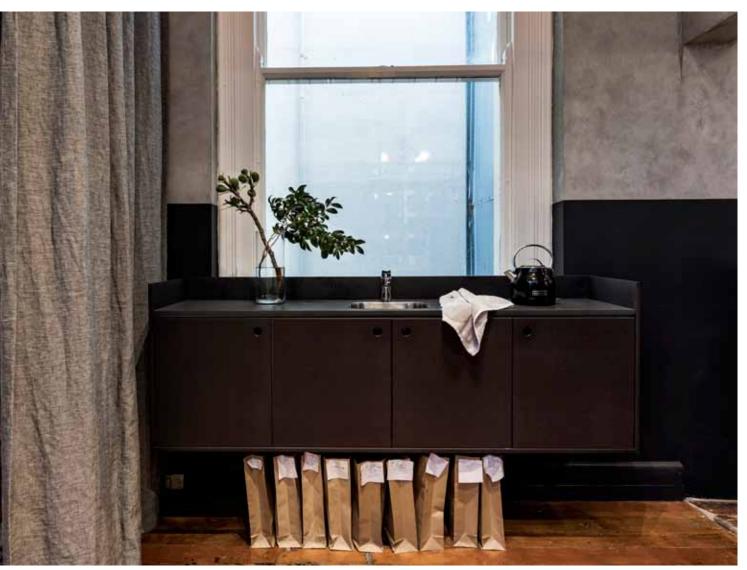

# HOSPITALITY | BUNGALOW TRADING

Product: Porta Contours Riverine in Tasmanian Oak Design: Anna Chisolm, Bungalow Trading Builder: TGC Building