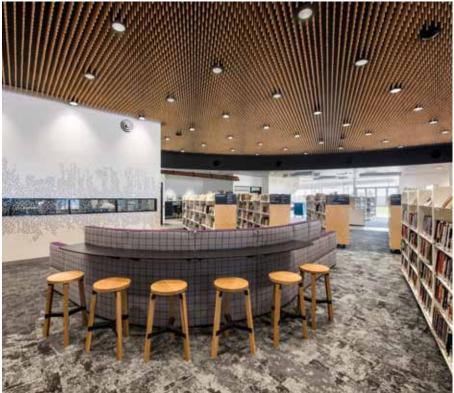

# COMMERCIAL | ALDINGA LIBRARY, SOUTH AUSTRALIA

Product: Porta 19mm Dowel in Clear Pine

Design: Brown Falconer Architects

Development / Installation: Guy Surfaces and Keystone Acoustics Photographer: David Sievers