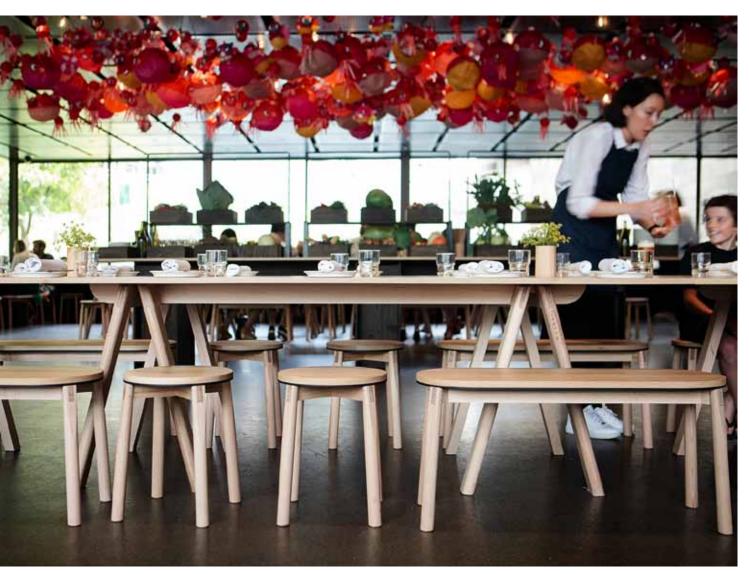

## HOSPITALITY | KINGPIN BOWLING

Product: Porta Dowel in Tasmanian Oak Design: Tonic Design