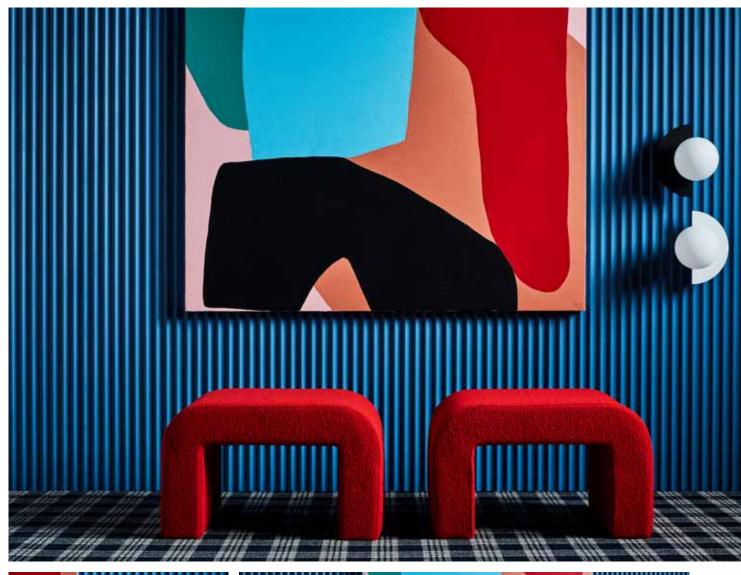

#### RESIDENTIAL | MOODY BLUES DINING ROOM

Product: Porta 30mm Quad in Tasmanian Oak,  $92 \times 18$ mm Bevelled Architrave in Primed FJ Pine, 32mm Dowel,  $190 \times 30$ mm Dressed All Round in General Purpose Pine

Stylist: Bree Leech Photography: Mike Baker