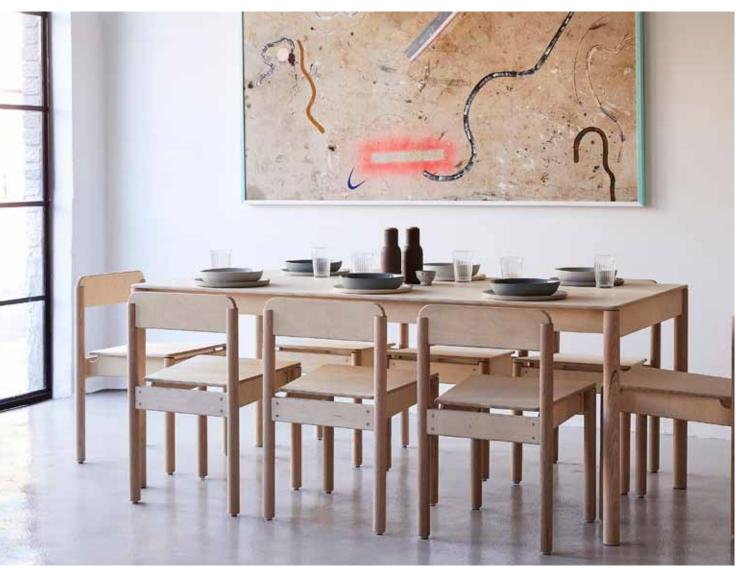

#### RESIDENTIAL | SO WATT, PLONK DINING RANGE

Product: Porta Dowel in Tasmanian Oak

Maker: SoWatt

Artwork: Emma Finneran | Crockery: Mud Australia

Photography: Nic Gossage