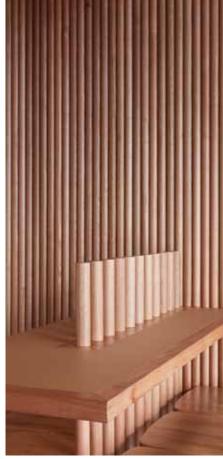

#### HOSPITALITY | HELLA GOOD

Product: Porta 30mm, 35mm & 40mm Dowel in Tasmanian Oak, and 40 x 20mm Half Round Dowel in Tasmanian Oak

Design: Bergman & Co Build: VN Projects Photographer: Tom Roe