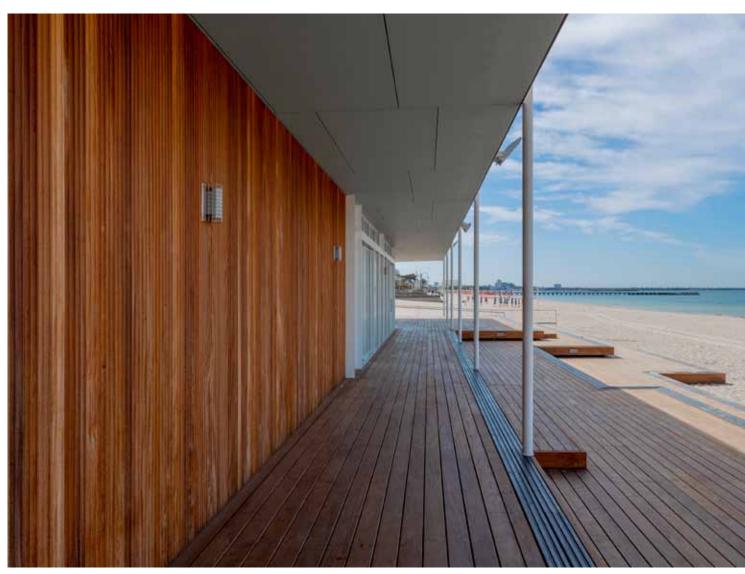

# COMMERCIAL | SOUTH MELBOURNE LIFE SAVING CLUB

Product: Porta Endure (Bespoke Profile) Architect: Jackson Clements Burrows Architects Builder: Connell Constructions

For more project inspiration, follow us **f** @portatimber @ @porta\_timber