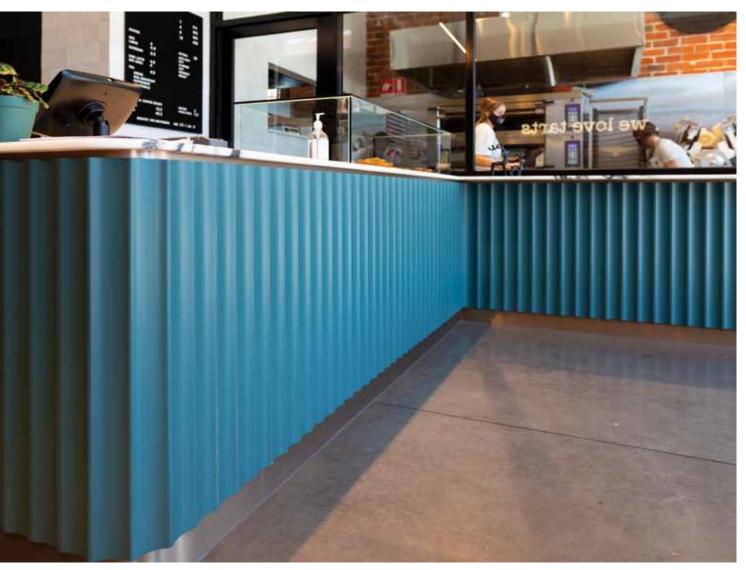

Product: Porta  $89 \times 18 \text{mm}$  Crown Cornice in Primed FJ Pine,  $65 \times 24 \text{mm}$  Picture Rail in Clear Pine,  $65 \times 25 \text{mm}$  Chair Rail Georgian in Clear Pine,  $40 \times 18 \text{mm}$  Panel Mould in Clear Pine,  $18 \times 11 \text{mm}$  Insert Mould in Clear Pine,  $92 \times 18 \text{mm}$  Colonial Architrave in Primed FJ Pine

## RESIDENTIAL | CLASSIC CHEVRON







Product: Porta 30 x 12mm Dressed All Round (DAR) in Clear Pine

## RESIDENTIAL | CONTEMPORARY VIBE







Product: Porta 40 x 18mm Panel Mould in Clear Pine

## RESIDENTIAL | URBAN GEOMETRIC



Product: Porta 30 x 12mm Dressed All Round (DAR) in Clear Pine



## HOSPITALITY | KINGPIN BOWLING







Product: Porta Dowel in Tasmanian Oak Design: Tonic Design

## HOSPITALITY | CASA NATA







Product: Porta Contours Valley

## HOSPITALITY | FRIED HUSTLE







Product: Porta Contours Valley Design: Setsquare Studio Joinery: The Makery Club

#### HOSPITALITY | HUNTER HOUSE CAFE







Product: Porta Dowel in Vic Ash Architect: Fender Katsalidis, Builder: Mettle, Installer Dunrite Linings, Feature Ceiling: Sculpform Photography: Guy Wilkinson

## HOSPITALITY | BROADSHEET POP UP RESTAURANT







Product: Forescolor Blue Design: Foolscap Studio Photographer: Broadsheet

#### HOSPITALITY | HELLA GOOD









Product: Porta 30mm, 35mm & 40mm Dowel in Tasmanian Oak, and 40 x 20mm Half Round Dowel in Tasmanian Oak

Design: Bergman & Co Build: VN Projects Photographer: Tom Roe

#### HOSPITALITY | FELTEX CARPETS







Product: Porta Contours in Cirque Pre Primed Pine Stylist: Br