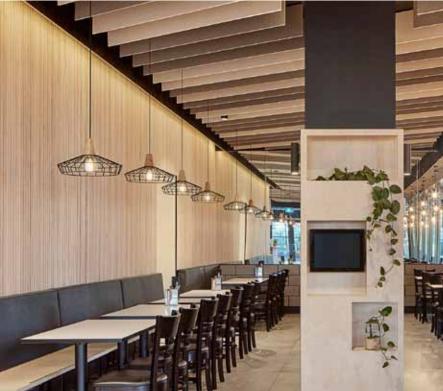

#### HOSPITALITY | HUNTER HOUSE CAFE

Product: Porta Dowel in Vic Ash Architect: Fender Katsalidis, Builder: Mettle, Installer Dunrite Linings, Feature Ceiling: Sculpform Photography: Guy Wilkinson