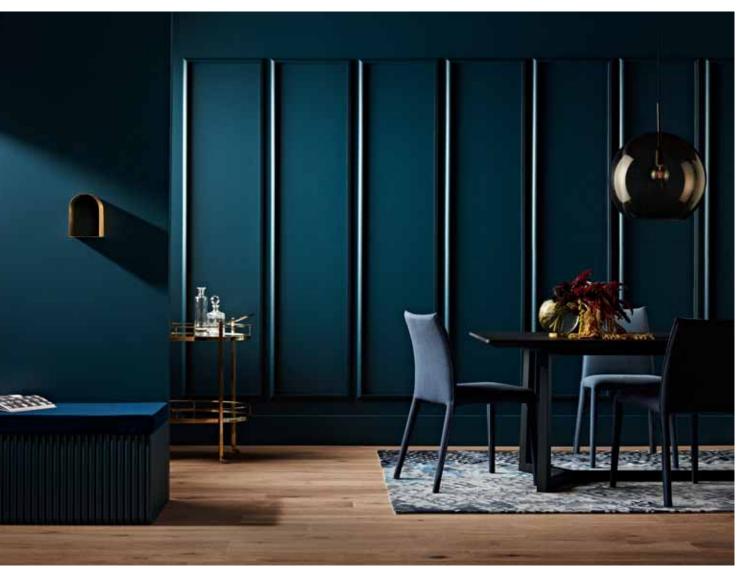

#### RESIDENTIAL | MOODY BLUES DINING ROOM

Product: Porta 30mm Quad in Tasmanian Oak,  $92 \times 18$ mm Bevelled Architrave in Primed FJ Pine, 32mm Dowel,  $190 \times 30$ mm Dressed All Round in General Purpose Pine

Stylist: Bree Leech Photography: Mike Baker