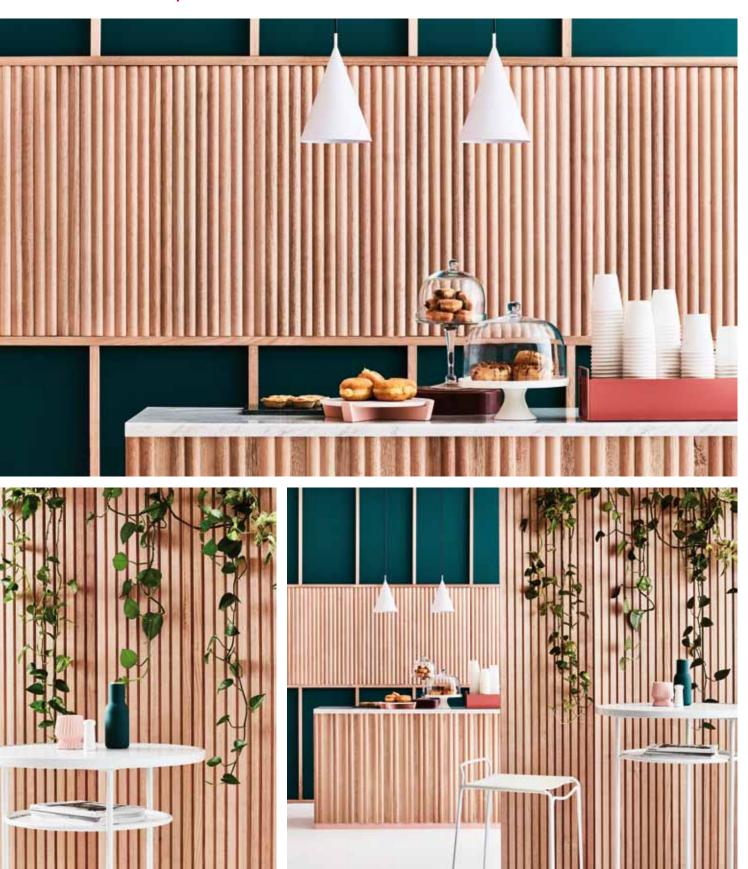

## HOSPITALITY | DONUT CAFE

Product: Porta Contours in Strata (Wall), Riverine (Back Wall), and Plateau 39 Alternating with Riverine (Bottom Counter) in Tasmanian Oak Stylist: Bree Leech Photography: Mike Baker