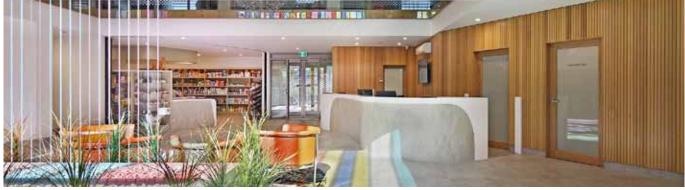

# COMMERCIAL | ALDINGA LIBRARY, SOUTH AUSTRALIA

Product: Porta 19mm Dowel in Clear Pine

Design: Brown Falconer Architects

Development / Installation: Guy Surfaces and Keystone Acoustics Photographer: David Sievers