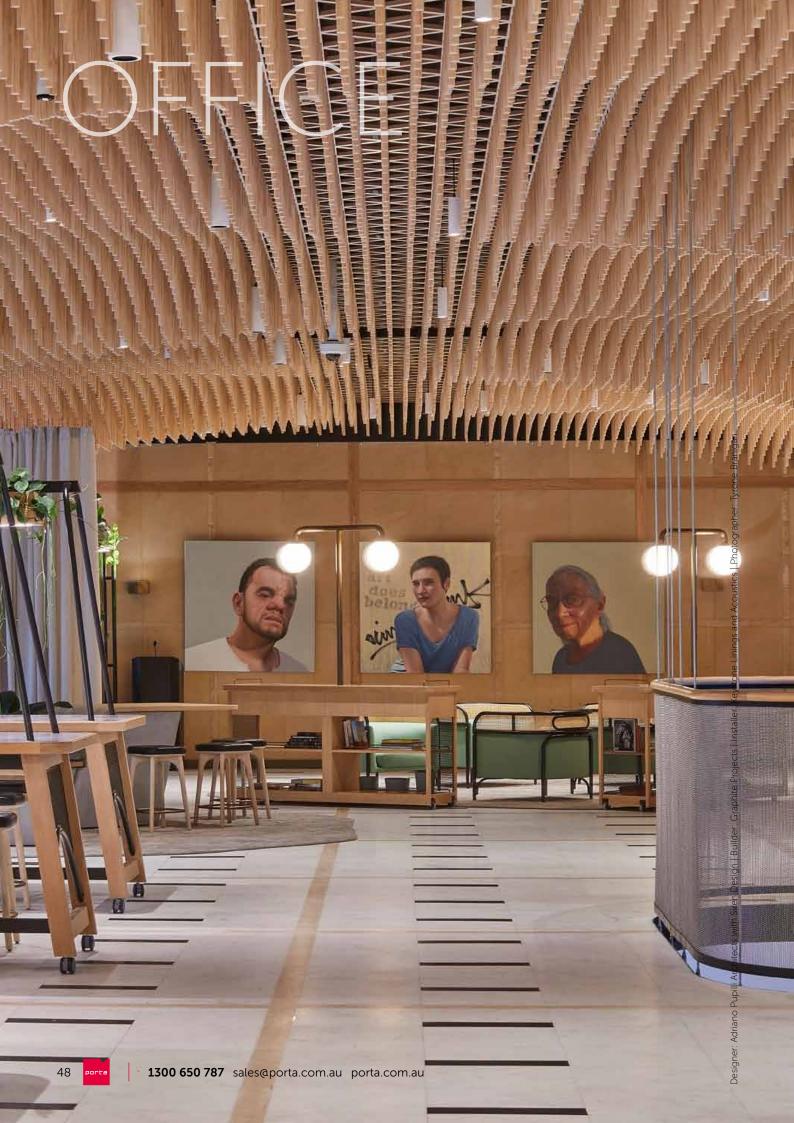

### OFFICE | THE PORTICO

Product: Porta 30mm Dowel in Pine

Designer: Adriano Pupilli Architects with Siren Design

Builder: Graphite Projects | Installer: Keystone Linings and Acoustics Photographer: Tyrone Branigan