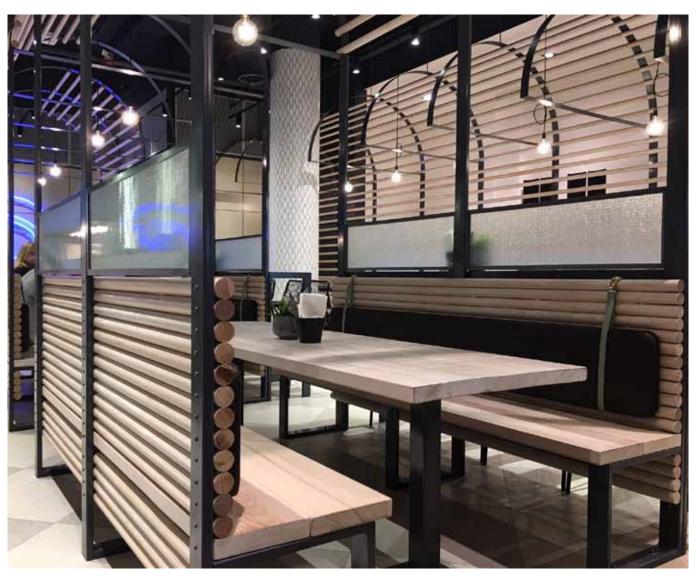

## HOSPITALITY | KINGPIN BOWLING

Product: Porta Dowel in Tasmanian Oak Design: Tonic Design