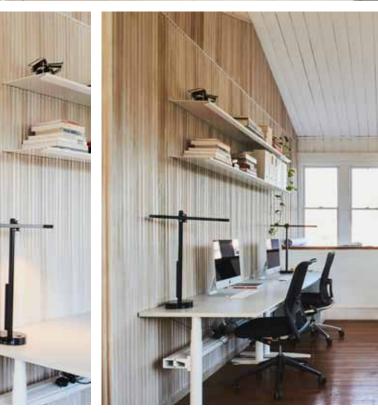

### OFFICE | THE PORTICO

Product: Porta 30mm Dowel in Pine

Designer: Adriano Pupilli Architects with Siren Design

Builder: Graphite Projects | Installer: Keystone Linings and Acoustics Photographer: Tyrone Branigan