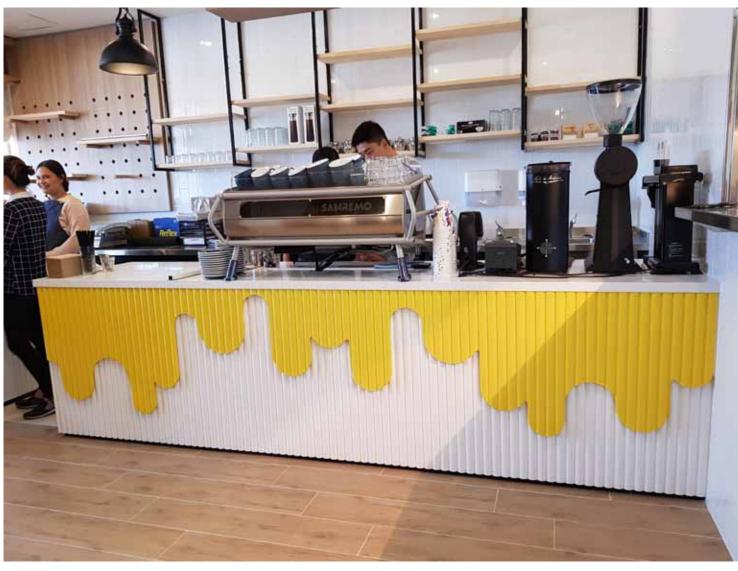

# HOSPITALITY 8 YOLKS CAFE

Product: Porta Contours Riverine Design / Photography: Ottofirm