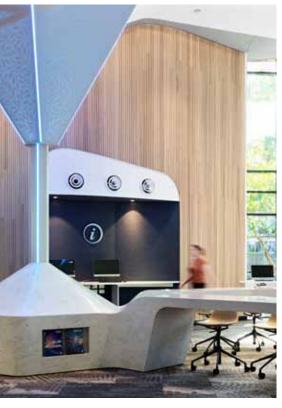

# COMMERCIAL | ALDINGA LIBRARY, SOUTH AUSTRALIA

Product: Porta 19mm Dowel in Clear Pine

Design: Brown Falconer Architects

Development / Installation: Guy Surfaces and Keystone Acoustics Photographer: David Sievers