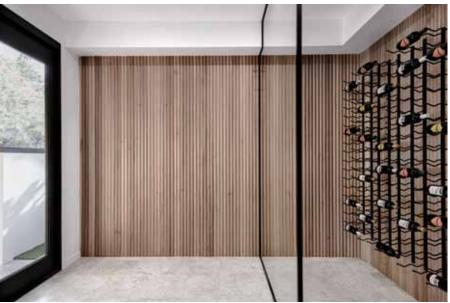

#### RESIDENTIAL | BUILD IT YOURSELF TINY HOUSE

Product: Porta 16mm Dowel in Tasmanian Oak

Design: Adriano Pupilli Architects Project: IMBY<sup>TM</sup> Kit