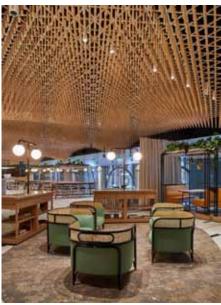

#### HOSPITALITY | HUNTER HOUSE CAFE

Product: Porta Dowel in Vic Ash Architect: Fender Katsalidis, Builder: Mettle, Installer Dunrite Linings, Feature Ceiling: Sculpform Photography: Guy Wilkinson