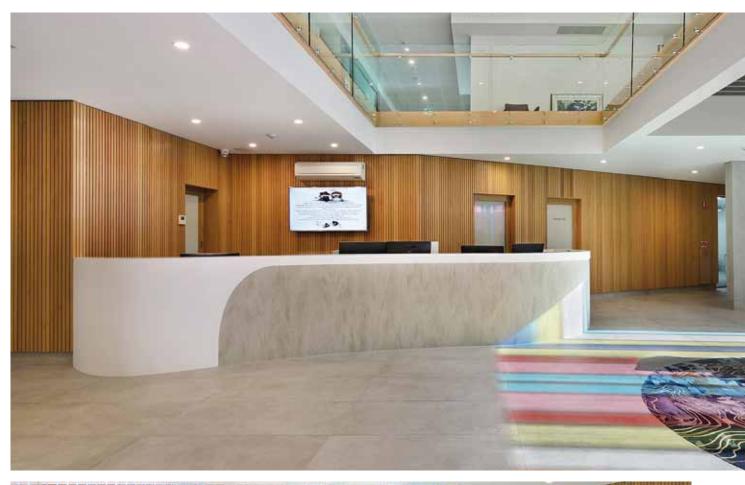

# COMMERCIAL | ALDINGA LIBRARY, SOUTH AUSTRALIA

Product: Porta 19mm Dowel in Clear Pine

Design: Brown Falconer Architects

Development / Installation: Guy Surfaces and Keystone Acoustics Photographer: David Sievers