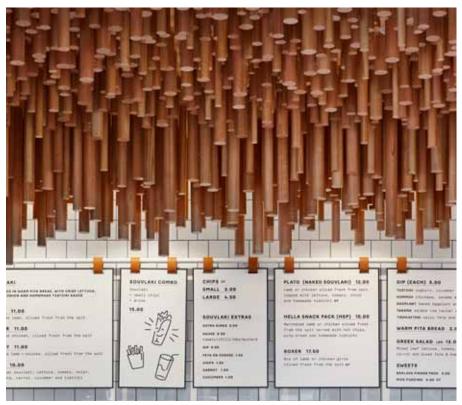

#### HOSPITALITY | HELLA GOOD

Product: Porta 30mm, 35mm & 40mm Dowel in Tasmanian Oak, and 40 x 20mm Half Round Dowel in Tasmanian Oak

Design: Bergman & Co Build: VN Projects Photographer: Tom Roe