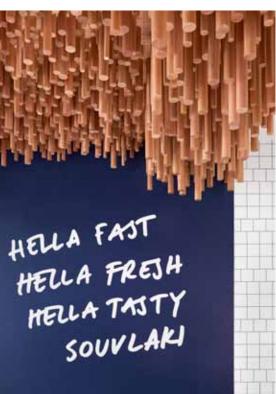

#### HOSPITALITY | HELLA GOOD

Product: Porta 30mm, 35mm & 40mm Dowel in Tasmanian Oak, and 40 x 20mm Half Round Dowel in Tasmanian Oak

Design: Bergman & Co Build: VN Projects Photographer: Tom Roe