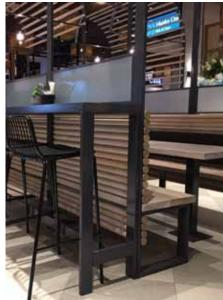

#### HOSPITALITY | HUNTER HOUSE CAFE

Product: Porta Dowel in Vic Ash Architect: Fender Katsalidis, Builder: Mettle, Installer Dunrite Linings, Feature Ceiling: Sculpform Photography: Guy Wilkinson