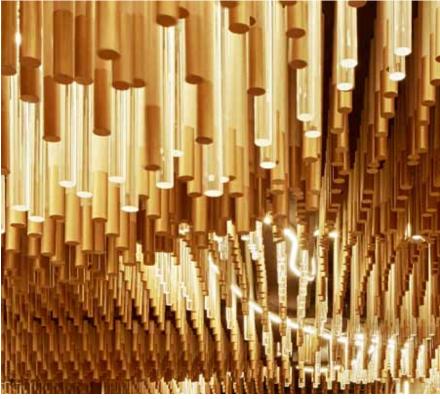

## HOSPITALITY | KINGPIN BOWLING

Product: Porta Dowel in Tasmanian Oak Design: Tonic Design