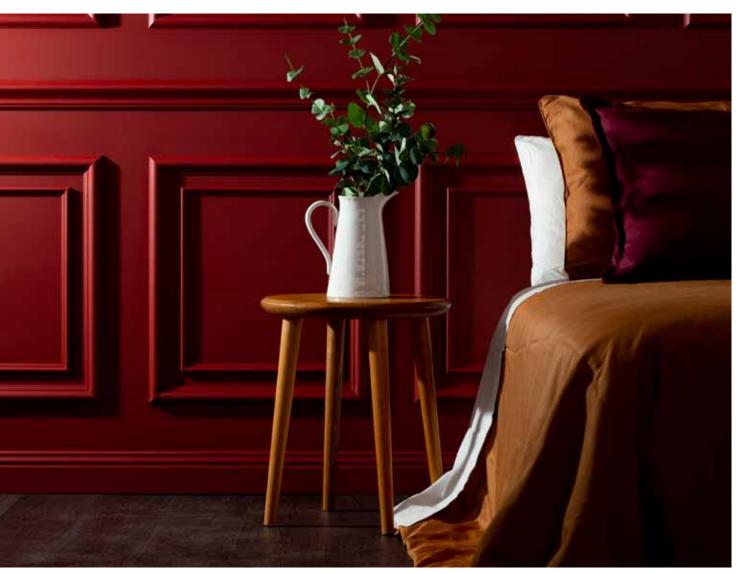

#### RESIDENTIAL | GRANDE DAME

Product: Porta  $89 \times 18 \text{mm}$  Crown Cornice in Primed FJ Pine,  $65 \times 24 \text{mm}$  Picture Rail in Clear Pine,  $65 \times 25 \text{mm}$  Chair Rail Georgian in Clear Pine,  $40 \times 18 \text{mm}$  Panel Mould in Clear Pine,  $18 \times 11 \text{mm}$  Insert Mould in Clear Pine,  $92 \times 18 \text{mm}$  Colonial Architrave in Primed FJ Pine