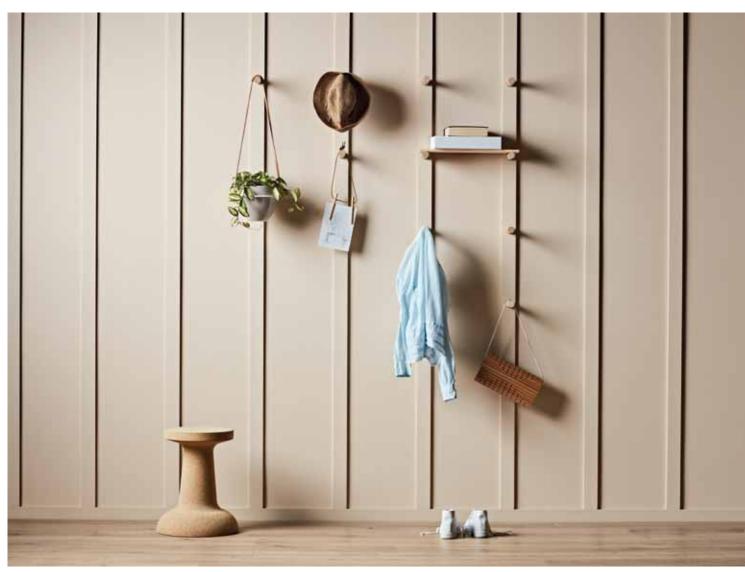

#### RESIDENTIAL | ENTRY HALL

 $Product: Porta \ 65 \ x \ 12 mm \ Dressed \ All \ Round \ in \ Clear \ Pine, \ 32 mm \ Dowel \ in \ Tasmanian \ Oak, \ 190 \ x \ 30 mm \ Dressed \ All \ Round \ in \ General \ Purpose \ Pine$ 

Stylist: Bree Leech Photography: Mike Baker