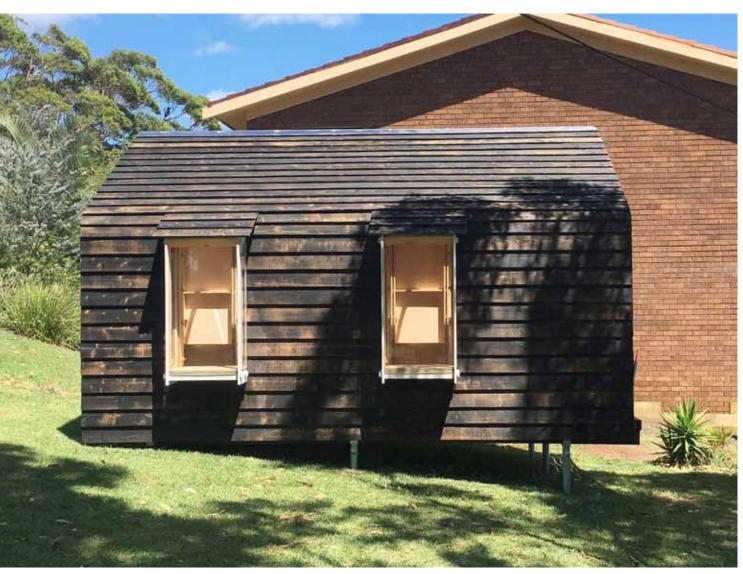

#### RESIDENTIAL | BUILD IT YOURSELF TINY HOUSE

Product: Porta 16mm Dowel in Tasmanian Oak

Design: Adriano Pupilli Architects Project: IMBY<sup>TM</sup> Kit