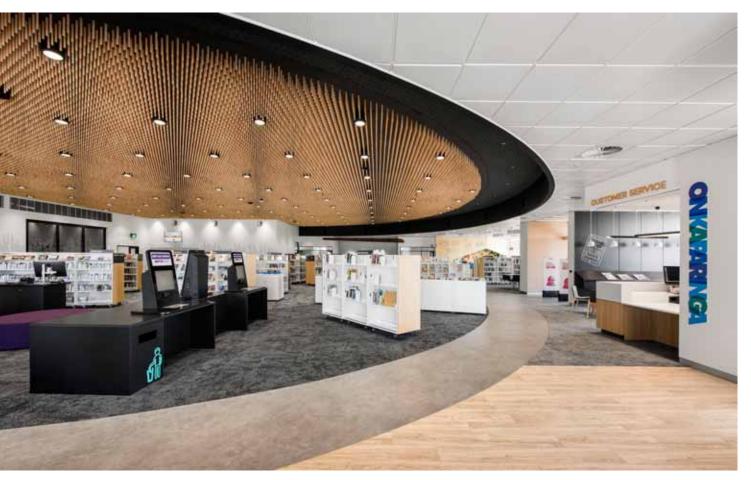

# COMMERCIAL | ALDINGA LIBRARY, SOUTH AUSTRALIA

Product: Porta 19mm Dowel in Clear Pine

Design: Brown Falconer Architects

Development / Installation: Guy Surfaces and Keystone Acoustics Photographer: David Sievers