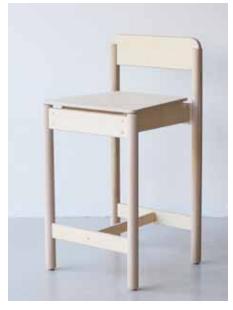

#### RESIDENTIAL | SO WATT, PLONK DINING RANGE

Product: Porta Dowel in Tasmanian Oak

Maker: SoWatt

Artwork: Emma Finneran | Crockery: Mud Australia

Photography: Nic Gossage