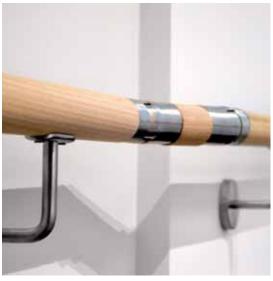

#### **CONNECTING FITTINGS** - Refer to diagram below

- Locate the Alignment Jig onto the end of the handrail. Position the Connector inside the Jig and drill a 3.0mm diameter pilot hole. Use a 10 gauge x 50mm Countersunk screw to fix the Connector to the handrail.
- Use a high strength slow cure retained compound adhesive (Loctite® 680™ or equivalent high strength retaining compound) to adhere the components to the connectors. Make final alignment adjustments and allow to cure.
- Rest handrail on brackets and fix with countersunk head screw.

#### **FINISHING**

• Use masking tape to protect fittings and apply a coating finish.

Use Porta Round 43mm dowel handrail Insert Porta Alignment Jig over the dowel, ensuring it is fully inserted against the end of the dowel. Take care not to mark the handrail Insert the connector (supplied with the fitting), pushing firmly, to engage the teeth. Pre-drill 3.0mm. Use a 10G x 50mm screw and fix firmly into place. Using Loctite® 680™ or equivalent high strength retaining compound, lightly coat the connector & inside fitting, and press into place until cured.