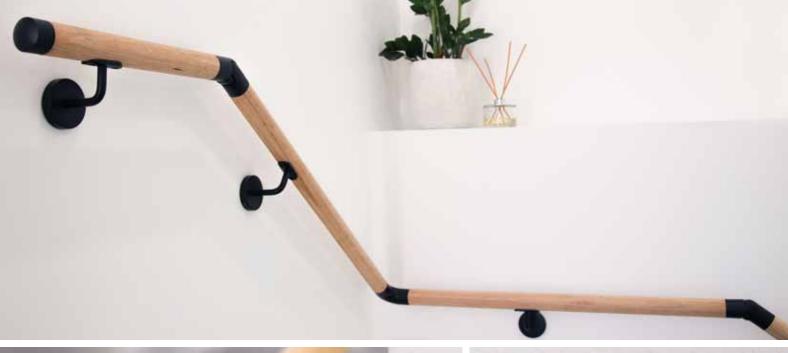

## The Porta Handrail System provides the perfect balance of safety and style. The versatile system features a contemporary solid round timber dowel handrail and stylish high grade stainless steel fittings.

Fast and flexible to install, the Porta Handrail System is the ideal on-site handrail solution to meet residential and commercial handrail applications. The bracket can also be used with flat based handrails.

#### HANDRAIL & BRACKETS

- Measure the desired height of handrail, then measure down 110mm to line up the bottom of the brackets. Mark the wall or use a laser level. Locate the brackets at a maximum of 900mm spacing.
- The brackets must be securely fixed to the wall. Fixings should be selected so the installed handrail can resist at least a 60kg load. Preferably fix into a timber wall frame, directly into brickwork or onto a separate rail securely fixed to the wall. Use a Pan Head 12g x 50mm screw to fix through 10mm plasterboard and into a timber frame. If fixing directly into the wall lining, ensure fixing plugs are appropriate for the application and securely fixed.
- Rest the handrail onto the brackets and mark the desired length. Cut the handrail to length (protect the cut line with masking tape and cut using an 80-100 tooth saw). Sand the cut edge forming a slight bevel with fine sand paper (220 grit).

#### **CONNECTING FITTINGS** - Refer to diagram below

- Locate the Alignment Jig onto the end of the handrail. Position the Connector inside the Jig and drill a 3.0mm diameter pilot hole. Use a 10 gauge x 50mm Countersunk screw to fix the Connector to the handrail.
- Use a high strength slow cure retained compound adhesive (Loctite® 680™ or equivalent high strength retaining compound) to adhere the components to the connectors. Make final alignment adjustments and allow to cure.
- Rest handrail on brackets and fix with countersunk head screw.