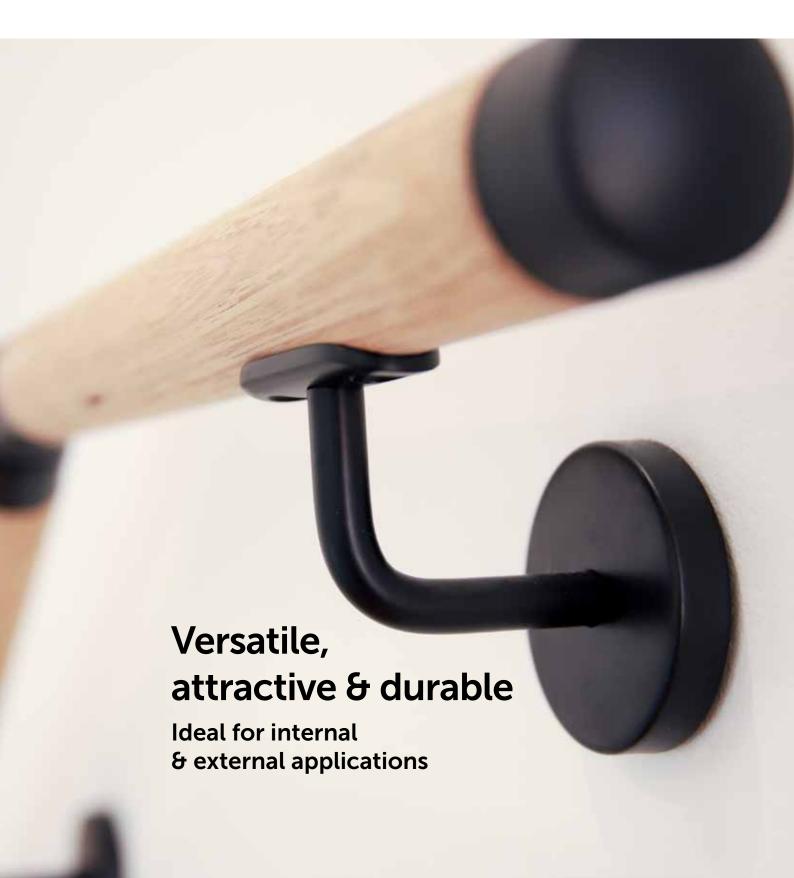

## The Porta Handrail System provides the perfect balance of safety and style. The versatile system features a contemporary solid round timber dowel handrail and stylish high grade stainless steel fittings.

Fast and flexible to install, the Porta Handrail System is the ideal on-site handrail solution to meet residential and commercial handrail applications. The bracket can also be used with flat based handrails.

#### **KEY FEATURES**

- Easy and quick to fit and assemble on-site.
- Suitable for internal or external applications.
- For use in commercial and residential applications including aged care. Complies with Australian Standard 1428.1.
- Range of 316 grade stainless steel fittings in a satin finish and 304 stainless steel in a matte black satin