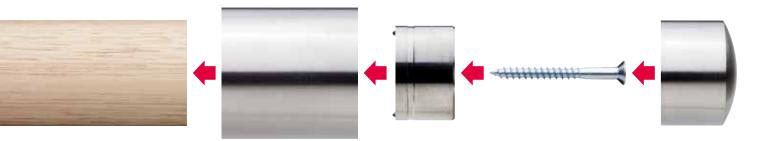

#### **CONNECTING FITTINGS** - Refer to diagram below

- Locate the Alignment Jig onto the end of the handrail. Position the Connector inside the Jig and drill a 3.0mm diameter pilot hole. Use a 10 gauge x 50mm Countersunk screw to fix the Connector to the handrail.
- Use a high strength slow cure retained compound adhesive (Loctite® 680™ or equivalent high strength retaining compound) to adhere the components to the connectors. Make final alignment adjustments and allow to cure.
- Rest handrail on brackets and fix with countersunk head screw.

#### **FINISHING**

• Use masking tape to protect fittings and apply a coating finish.

Use Porta Round 43mm dowel handrail Insert Porta Alignment Jig over the dowel, ensuring it is fully inserted against the end of the dowel. Take care not to mark the handrail Insert the connector (supplied with the fitting), pushing firmly, to engage the teeth. Pre-drill 3.0mm. Use a 10G x 50mm screw and fix firmly into place. Using Loctite® 680™ or equivalent high strength retaining compound, lightly coat the connector & inside fitting, and press into place until cured.