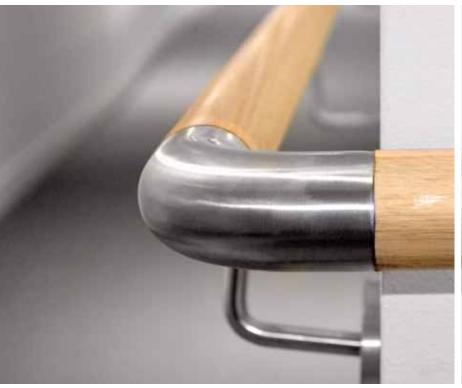

#### **CONNECTING FITTINGS** - Refer to diagram below

- Locate the Alignment Jig onto the end of the handrail. Position the Connector inside the Jig and drill a 3.0mm diameter pilot hole. Use a 10 gauge x 50mm Countersunk screw to fix the Connector to the handrail.
- Use a high strength slow cure retained compound adhesive (Loctite® 680™ or equivalent high strength retaining compound) to adhere the components to the connectors. Make final alignment adjustments and allow to cure.
- Rest handrail on brackets and fix with countersunk head screw.

#### **FINISHING**

• Use masking tape to protect fittings and apply a coating finish.

Use Porta Round 43mm dowel handrail Insert Porta Alignment Jig over the dowel, ensuring it is fully inserted against the end of the dowel. Take care not to mark the handrail Insert the connector (supplied with the fitting), pushing firmly, to engage the teeth. Pre-drill 3.0mm. Use a 10G x 50mm screw and fix firmly into place. Using Loctite® 680™ or equivalent high strength retaining compound, lightly coat the connector & inside fitting, and press into place until cured.