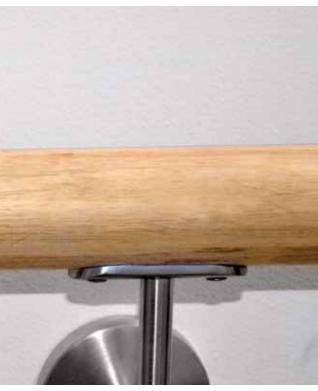

#### HANDRAIL & BRACKETS

- Measure the desired height of handrail, then measure down 110mm to line up the bottom of the brackets. Mark the wall or use a laser level. Locate the brackets at a maximum of 900mm spacing.
- The brackets must be securely fixed to the wall. Fixings should be selected so the installed handrail can resist at least a 60kg load. Preferably fix into a timber wall frame, directly into brickwork or onto a separate rail securely fixed to the wall. Use a Pan Head 12g x 50mm screw to fix through 10mm plasterboard and into a timber frame. If fixing directly into the wall lining, ensure fixing plugs are appropriate for the application and securely fixed.
- Rest the handrail onto the brackets and mark the desired length. Cut the handrail to length (protect the cut line with masking tape and cut using an 80-100 tooth saw). Sand the cut edge forming a slight bevel with fine sand paper (220 grit).