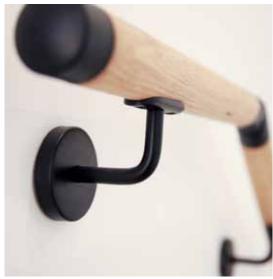

#### HANDRAIL & BRACKETS

- Measure the desired height of handrail, then measure down 110mm to line up the bottom of the brackets. Mark the wall or use a laser level. Locate the brackets at a maximum of 900mm spacing.
- The brackets must be securely fixed to the wall. Fixings should be selected so the installed handrail can resist at least a 60kg load. Preferably fix into a timber wall frame, directly into brickwork or onto a separate rail securely fixed to the wall. Use a Pan Head 12g x 50mm screw to fix through 10mm plasterboard and into a timber frame. If fixing directly into the wall lining, ensure fixing plugs are appropriate for the application and securely fixed.
- Rest the handrail onto the brackets and mark the desired length. Cut the handrail to length (protect the cut line with masking tape and cut using an 80-100 tooth saw). Sand the cut edge forming a slight bevel with fine sand paper (220 grit).

#### **CONNECTING FITTINGS** - Refer to diagram below

- Locate the Alignment Jig onto the end of the handrail. Position the Connector inside the Jig and drill a 3.0mm diameter pilot hole. Use a 10 gauge x 50mm Countersunk screw to fix the Connector to the handrail.
- Use a high strength slow cure retained compound adhesive (Loctite® 680™ or equivalent high strength retaining compound) to adhere the components to the connectors. Make final alignment adjustments and allow to cure.
- Rest handrail on brackets and fix with countersunk head screw.