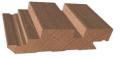

### Available in shiplap and textured profiles

|             | SHIPLAP   | RIVERINE  | STRATA    |
|-------------|-----------|-----------|-----------|
| Part No.    | ENDS12219 | ENDA7823  | ENDD7823  |
| Cover Width | 122mm     | 78mm      | 78mm      |
| Groove      | 11x9mm    | n/a       | n/a       |
| Board Size  | 140x19mm  | 91 x 23mm | 91 x 23mm |