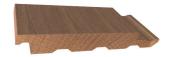

### Available in shiplap and textured profiles

|             | SHIPLAP   | RIVERINE  | STRATA    |
|-------------|-----------|-----------|-----------|
| Part No.    | ENDS12219 | ENDA7823  | ENDD7823  |
| Cover Width | 122mm     | 78mm      | 78mm      |
| Groove      | 11x9mm    | n/a       | n/a       |
| Board Size  | 140x19mm  | 91 x 23mm | 91 x 23mm |