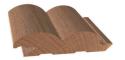

### Available in shiplap and textured profiles

|             | SHIPLAP   | RIVERINE  | STRATA    |
|-------------|-----------|-----------|-----------|
| Part No.    | ENDS12219 | ENDA7823  | ENDD7823  |
| Cover Width | 122mm     | 78mm      | 78mm      |
| Groove      | 11x9mm    | n/a       | n/a       |
| Board Size  | 140x19mm  | 91 x 23mm | 91 x 23mm |