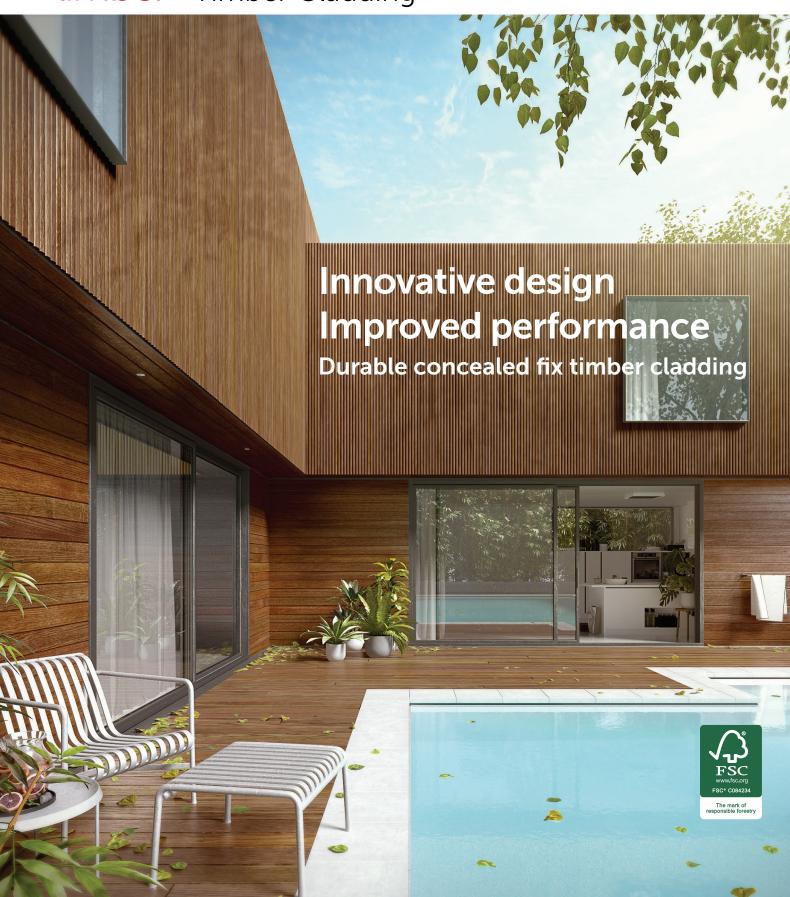

# PORTA ENDURE

Timber Cladding

# Porta Endure Timber Cladding combines the benefits of durable Porta Cumaru hardwood with an engineered connection detail to offer a beautiful high-performing exterior cladding solution.

Porta Cumaru hardwood is the ideal timber to meet the requirements of contemporary design and the National Construction Code. Extremely durable, the Class 1 timber compliments the high-performing Porta Endure Cladding design.

### Moulded for improved performance

Through combining an advanced engineered connection detail with a clean line design and concealed fix system, Porta Endure Timber Cladding has advanced weather tightness properties for superior performance, compared to traditional cladding.

# A complete exterior solution with Porta Endure & Porta Cumaru

Porta Endure is made from durable Porta Cumaru hardwood. Porta Cumaru is available in a broad range of decking, posts and beams to ensure project consistency.