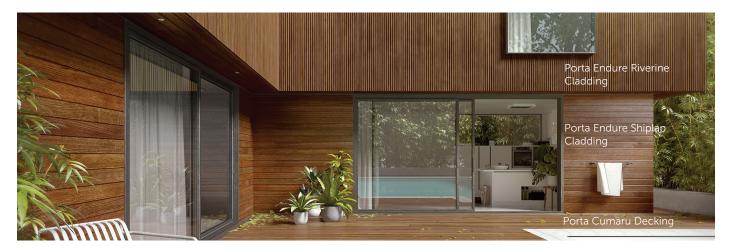

# PORTA ENDURE

Timber Cladding

# Porta Endure Timber Cladding combines the benefits of durable Porta Cumaru hardwood with an engineered connection detail to offer a beautiful high-performing exterior cladding solution.

Porta Cumaru hardwood is the ideal timber to meet the requirements of contemporary design and the National Construction Code. Extremely durable, the Class 1 timber compliments the high-performing Porta Endure Cladding design.

# A complete exterior solution with Porta Endure & Porta Cumaru

Porta Endure is made from durable Porta Cumaru hardwood. Porta Cumaru is available in a broad range of decking, posts and beams to ensure project consistency.