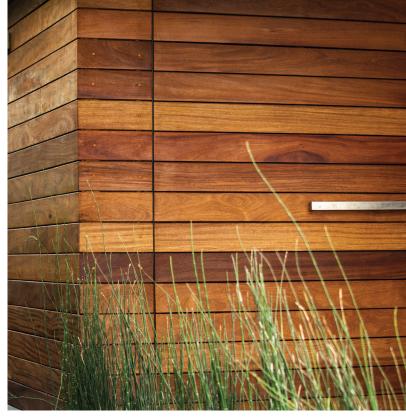

# Porta Endure Timber Cladding combines the benefits of durable Porta Cumaru hardwood with an engineered connection detail to offer a beautiful high-performing exterior cladding solution.

Porta Cumaru hardwood is the ideal timber to meet the requirements of contemporary design and the National Construction Code. Extremely durable, the Class 1 timber compliments the high-performing Porta Endure Cladding design.

## Offers benefits of a durable timber & an engineered design

DURABLE
Class 1 rated timber extremely durable & exceptionally strong

TERMITE RESISTANT Natural resistance to termites.

NEAR-ZERO LEACHING Ideal next to light surfaces, will not stain surroundings.

### Moulded for improved performance

Through combining an advanced engineered connection detail with a clean line design and concealed fix system, Porta Endure Timber Cladding has advanced weather tightness properties for superior performance, compared to traditional cladding.