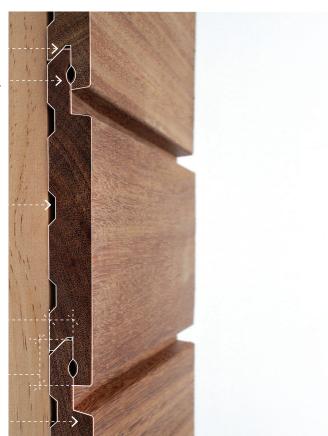

### Moulded for improved performance

Through combining an advanced engineered connection detail with a clean line design and concealed fix system, Porta Endure Timber Cladding has advanced weather tightness properties for superior performance, compared to traditional cladding.

Fast Engagement Angled detail for easy install.

#### **Hidden fixing detail** Conceal screws and reduces splitting.

#### Stress Relief Back machined grooves to reduce stress.

**Robust join** with thicker tongue

Watertight extended overlap Low leakage design as bulb area reduces pressure.

Moulded detail Radius corner to protect edge and self draining angled recess.