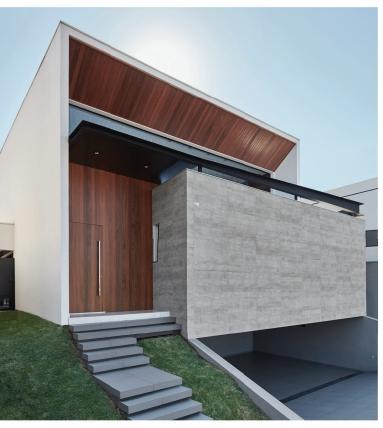

# PORTA ENDURE

Timber Cladding

# Porta Endure Timber Cladding combines the benefits of durable Porta Cumaru hardwood with an engineered connection detail to offer a beautiful high-performing exterior cladding solution.

Porta Cumaru hardwood is the ideal timber to meet the requirements of contemporary design and the National Construction Code. Extremely durable, the Class 1 timber compliments the high-performing Porta Endure Cladding design.

### Moulded for improved performance

Through combining an advanced engineered connection detail with a clean line design and concealed fix system, Porta Endure Timber Cladding has advanced weather tightness properties for superior performance, compared to traditional cladding.