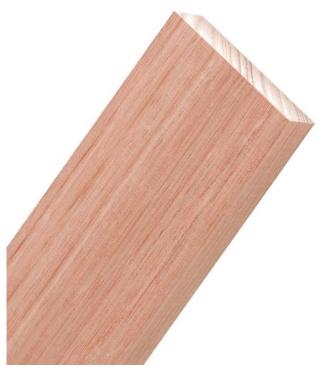

## Description

Porta Meranti is sourced from FSC certified forests throughout South East Asia. It is a light red hardwood which can used for decorative purposes, and can be readily painted or stained.

#### **Features**

A durable medium density hardwood. Due to many species being marketed under the name Meranti, there will be some colour variation. Showing a moderately coarse yet even grain. Can be easily worked and takes fasteners easily. Readily used for wide variety of interior or external above ground applications.

#### **Technical Information**

Meranti is a medium density hardwood. The timber glues with common adhesives, nails easily and stains well allowing ready finished in a variety of interal and external above ground applications.